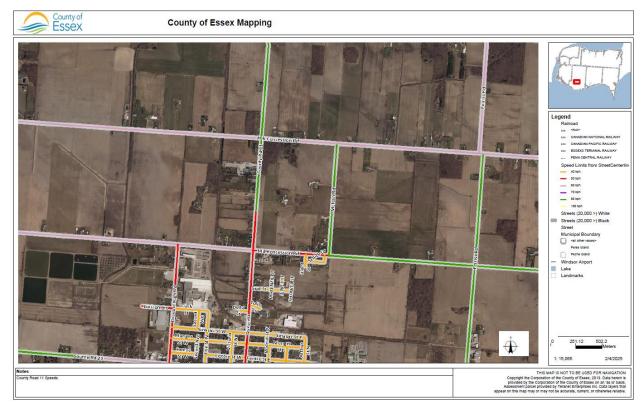

anning

and Development

Date: Wednesday, March 19, 2025

Subject: County Road 11 Near Concession 4, Town of Essex –

**Speed and Safety Review** 

Report #: 2025-0319-IPS-R07-JB

#### **Purpose**

The purpose of this report is to provide information on a review of safety and speed on County Road 11 south of its intersection with Concession 4 in the Town of Essex.

## Background

Further to a number of concerns, and requests, Administration has reviewed a reduction to the speed limit of County Road 11, north of the Community of Harrow, in the Town of Essex.

County Road 11, from County Road 20 to 375m north of 3<sup>rd</sup> Concession Road, has a posted speed of 50km/h. To the north of this point the posted speed is 80km/h.

The subject road segment is shown in **Figure 1**.

# Figure 1



#### **Discussion**

Administration conducted a review following the Transportation Association of Canada (TAC) guidelines for "Establishing Posted Speed Limits," considering the following factors:

- Vehicle speed
- Road geometry
- Pedestrian and cyclist exposure
- Roadside hazards
- Proximity of intersections
- Number of driveways

The technical review supports a reduction in the posted speed limit; however, effective decision-making in transportation planning requires more than just numerical analysis. Engineering principles emphasize the importance of combining data-driven insights with professional judgment. While quantitative models provide essential information, relying solely on

Page 3
Administrative Report
March 19, 2025
County Road 11 Near Concession 4, Town of Essex – Speed a