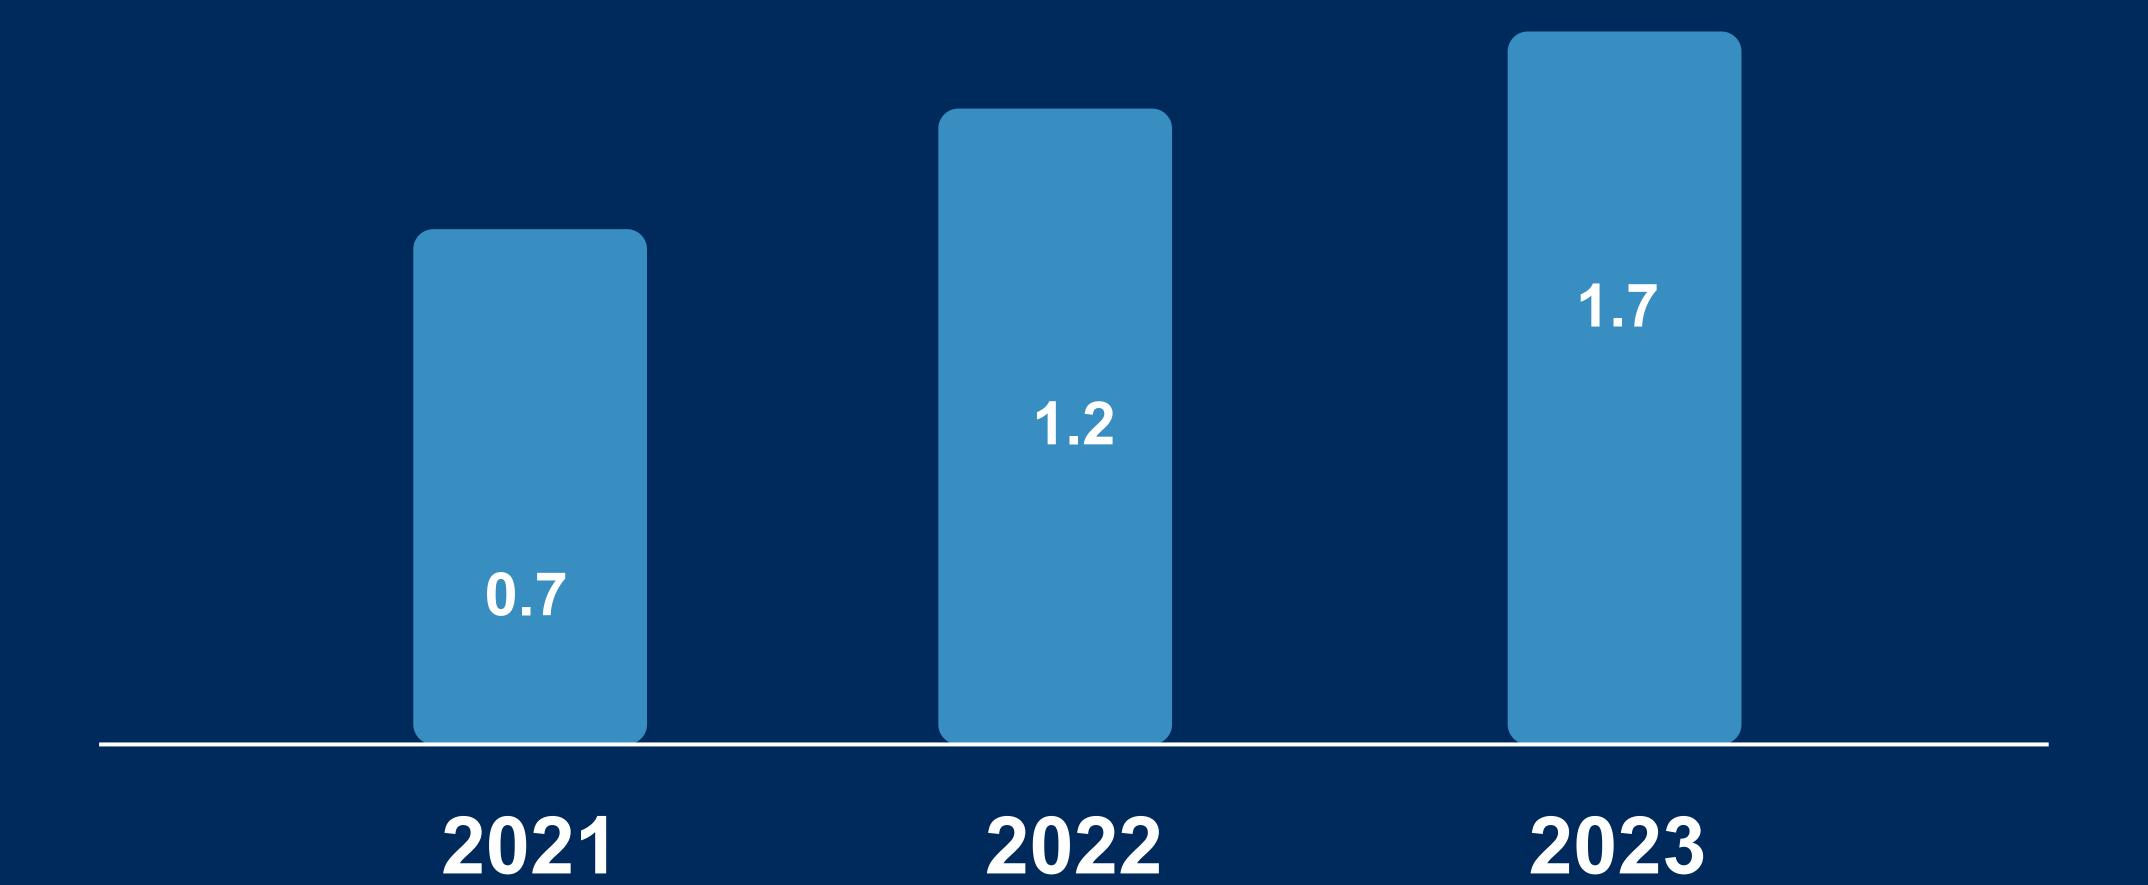

#### U.S. / International Visitors

Amount of Visitors in Millions

#### Visitor Economy

YOY 2023 over 2021

**Visitors** 

5.6m

80%

**Visitor Spend** 

\$856m

International Visitors