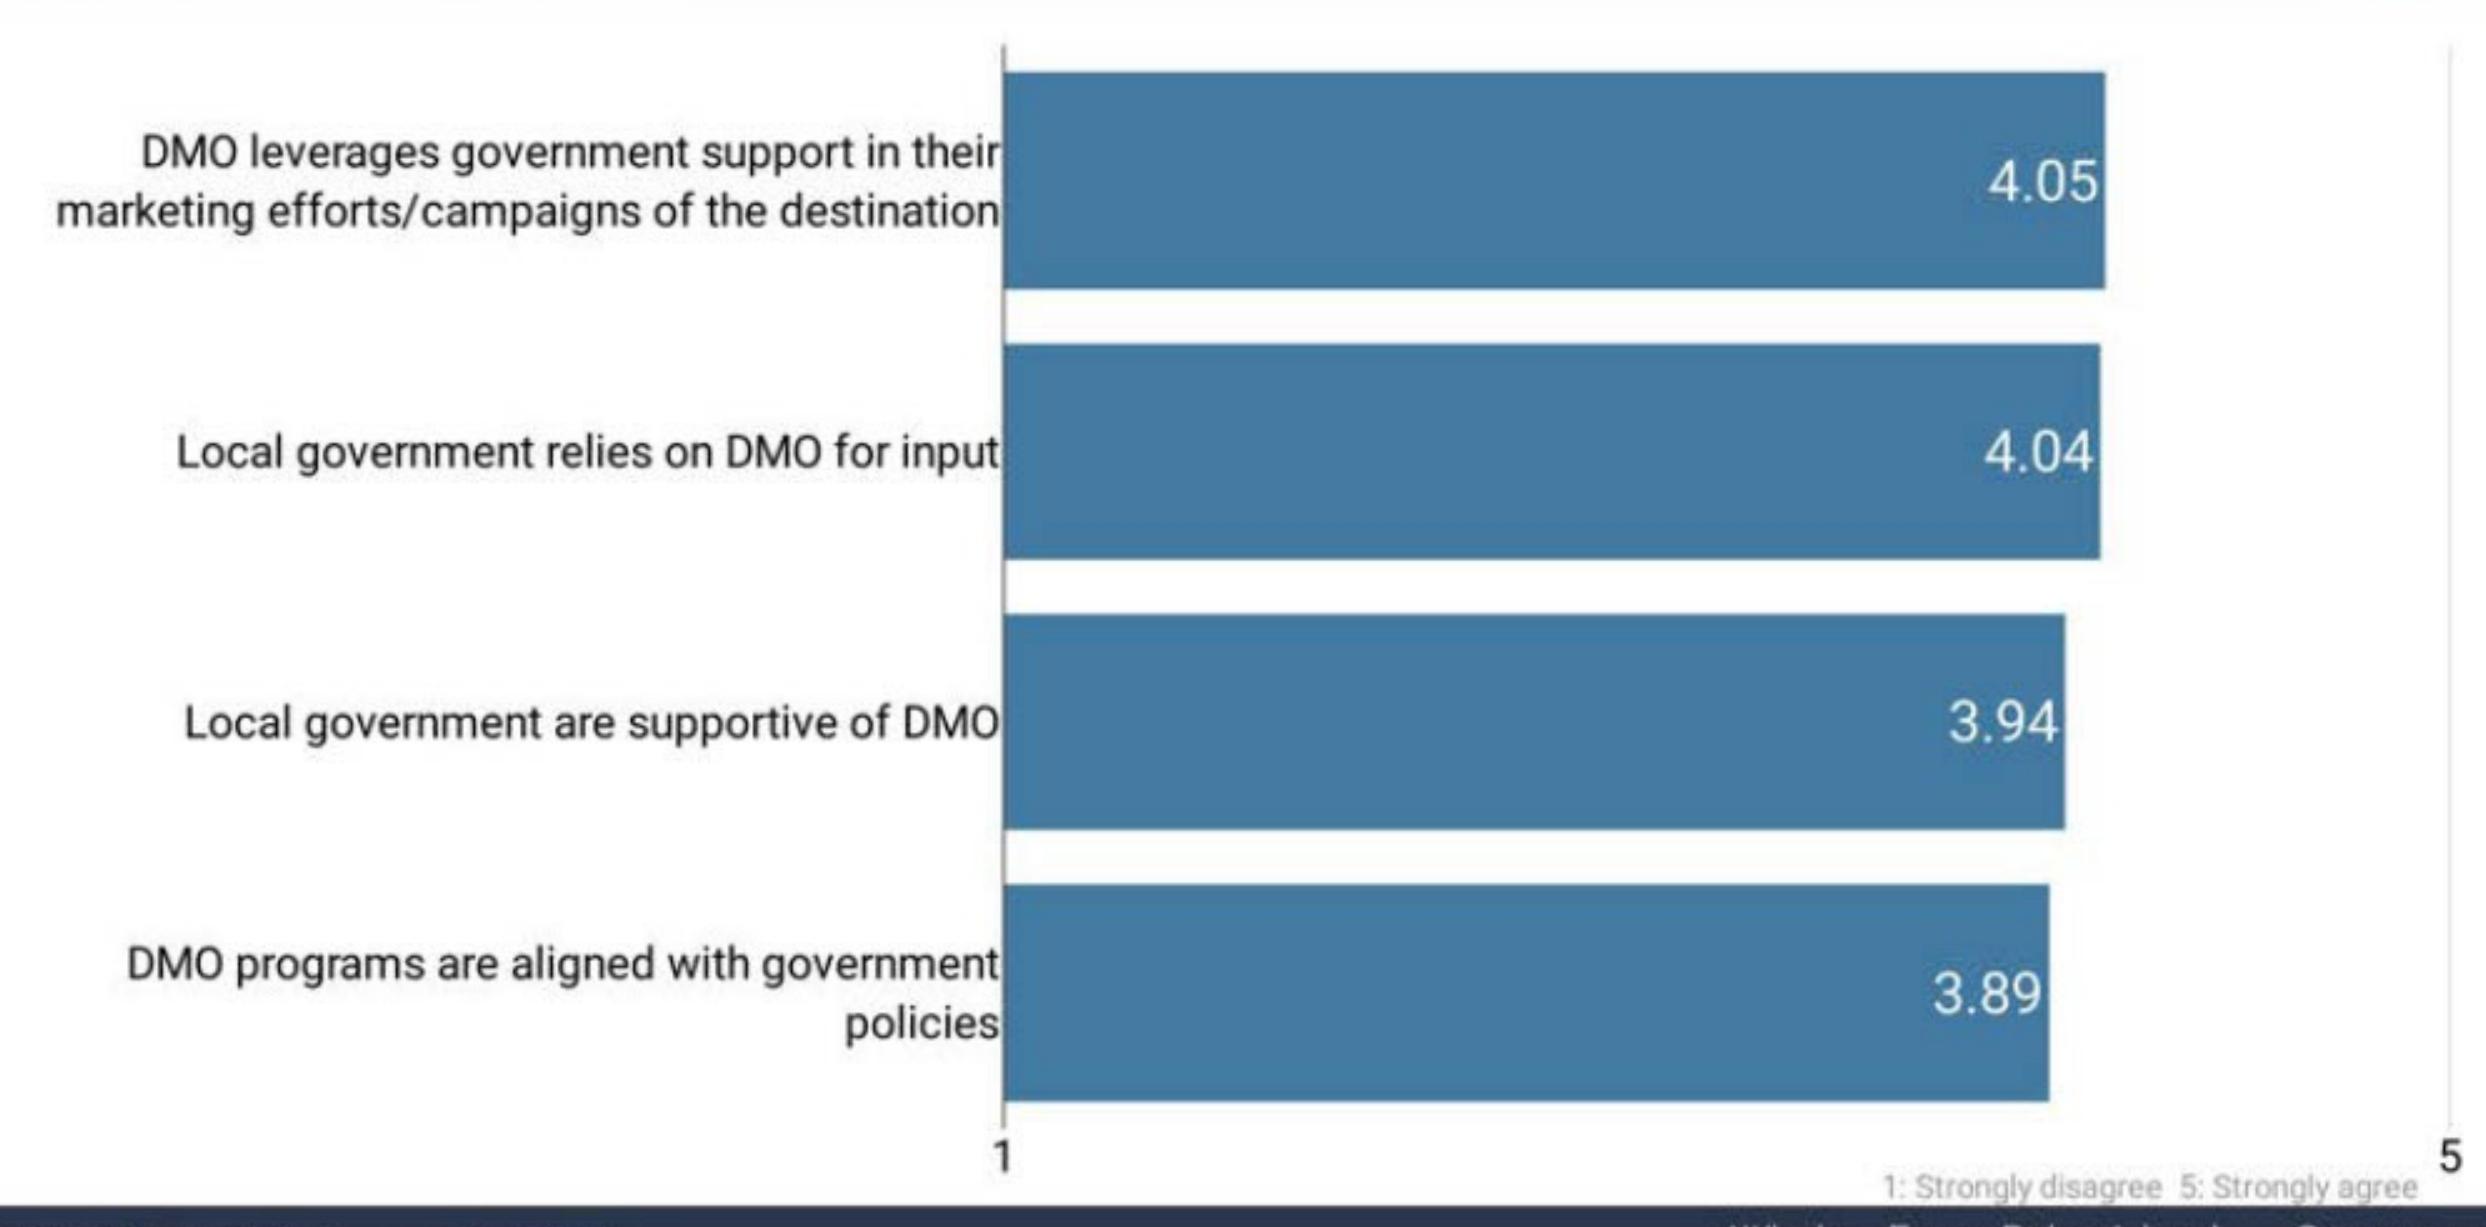

Industry

Board Staff Hotels Attractions Restaurants

#### Community

Government
Business Community
Economic Development
Local Foundations
Education

#### Market

Meeting Planners
Tour Operators
Travel Agents
Event Planners



#### Stakeholder Groups



Total Respondents

141



- Tourism Partners
- Community Leaders
- Customers
- Staff
- Government Leaders
- Board



#### **Total Respondents**





#### Participating Destinations

- · Richmond, BC
- Lethbridge, AB
- Barrie, ON
- Mississauga, ON
- Ottawa, ON
- · Toronto, ON

- Windsor, ON
- Northern Ontario
- Manitoba

Winnipeg, Interlake, Parkland, West, East, North, Central

· St John's, NL

#### Overall Assessment - CDLC Clients







#### **Business Support**





#### Community & Resident Support





#### **Government Support**





#### Organization Governance Model





#### Summary



- Tourism Windsor Essex Pelee Island is in the trailblazer quadrant with above average scores for community alignment and destination strength.
- Different stakeholder groups have different perceptions of Windsor Essex Pelee Island. Tourism
  partners rated the destination lower in community alignment and respondents over age 65 rated the
  destination much lower overall.

#### **Key Priorities for the Visitor Economy**

- Accelerate Downtown Windsor clean-up and tourism product development
- 2. Enhance collaboration between public and private sectors with resident input
- Increase connectivity throughout the region
- 4. Enhance and diversify tourism promotion























#### 6TH ANNUAL TOURISM WINDSOR ESSEX GIFT GUIDE