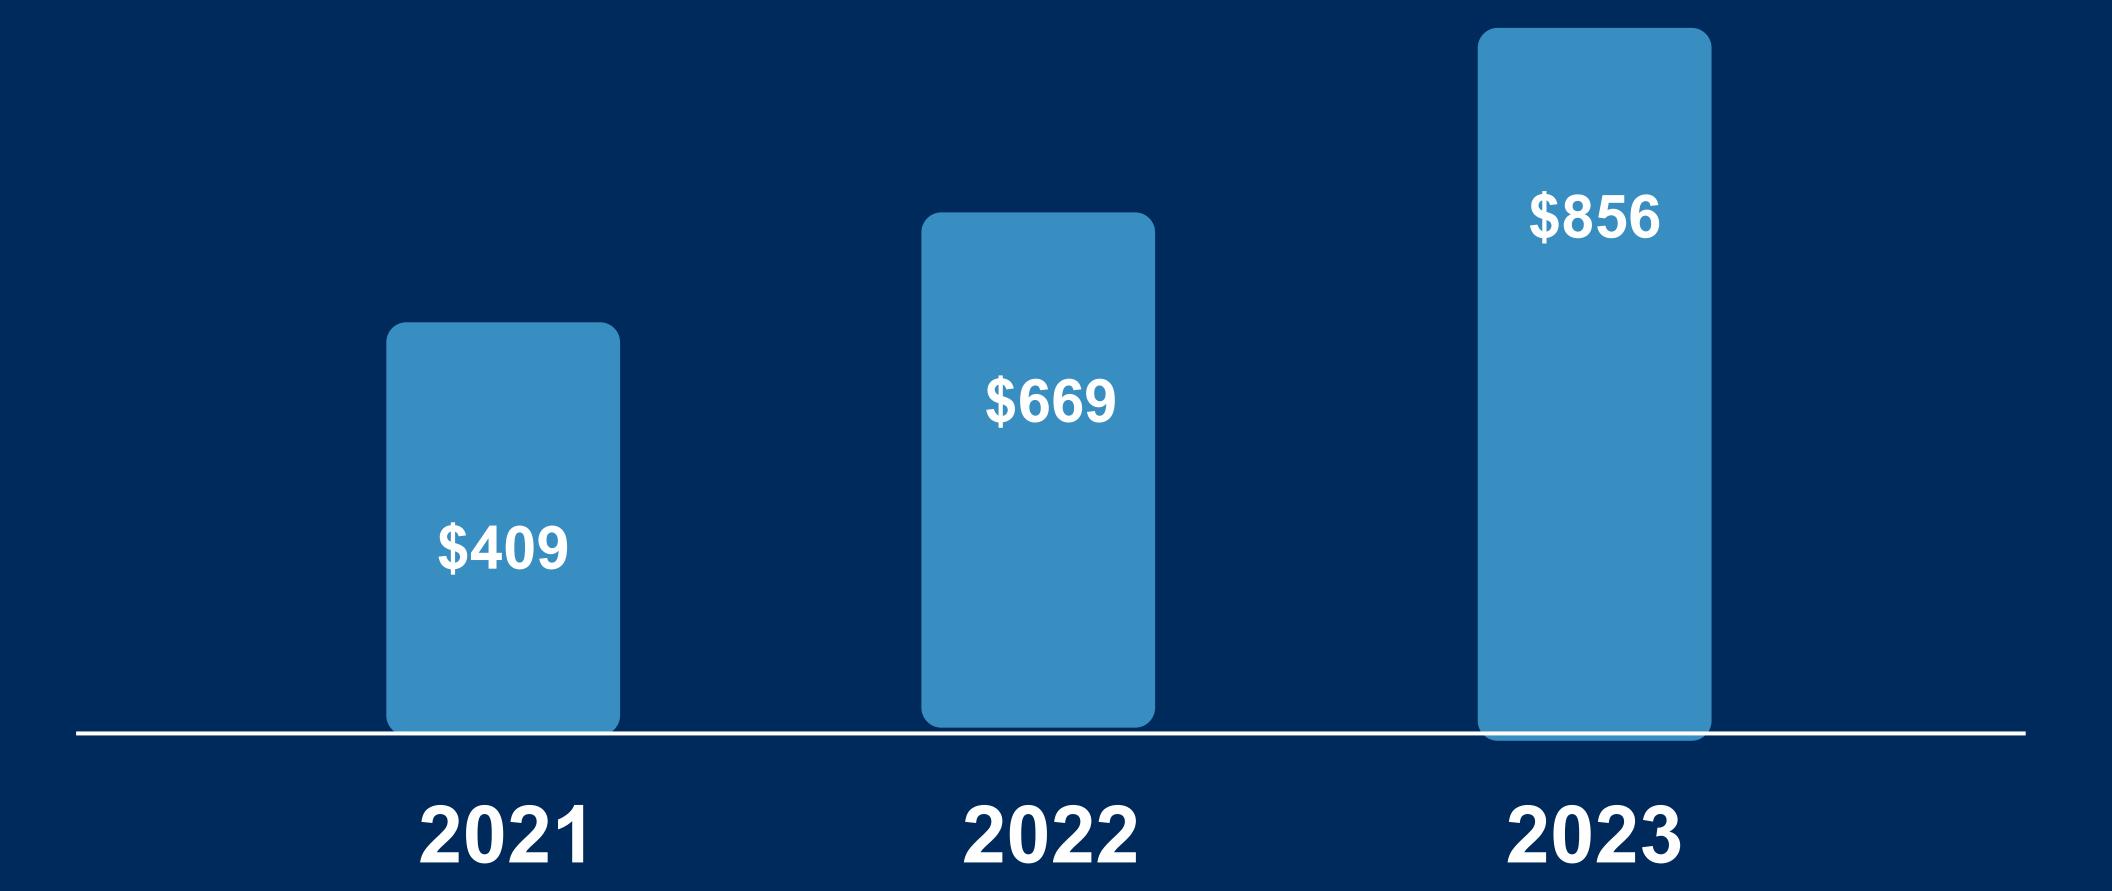

### Visitor Spend

Amount in \$ Millions

#### Visitor Economy

YOY 2023 over 2021

**Visitors** 

5.6m

80%

**Visitor Spend** 

\$856m

International Visitors