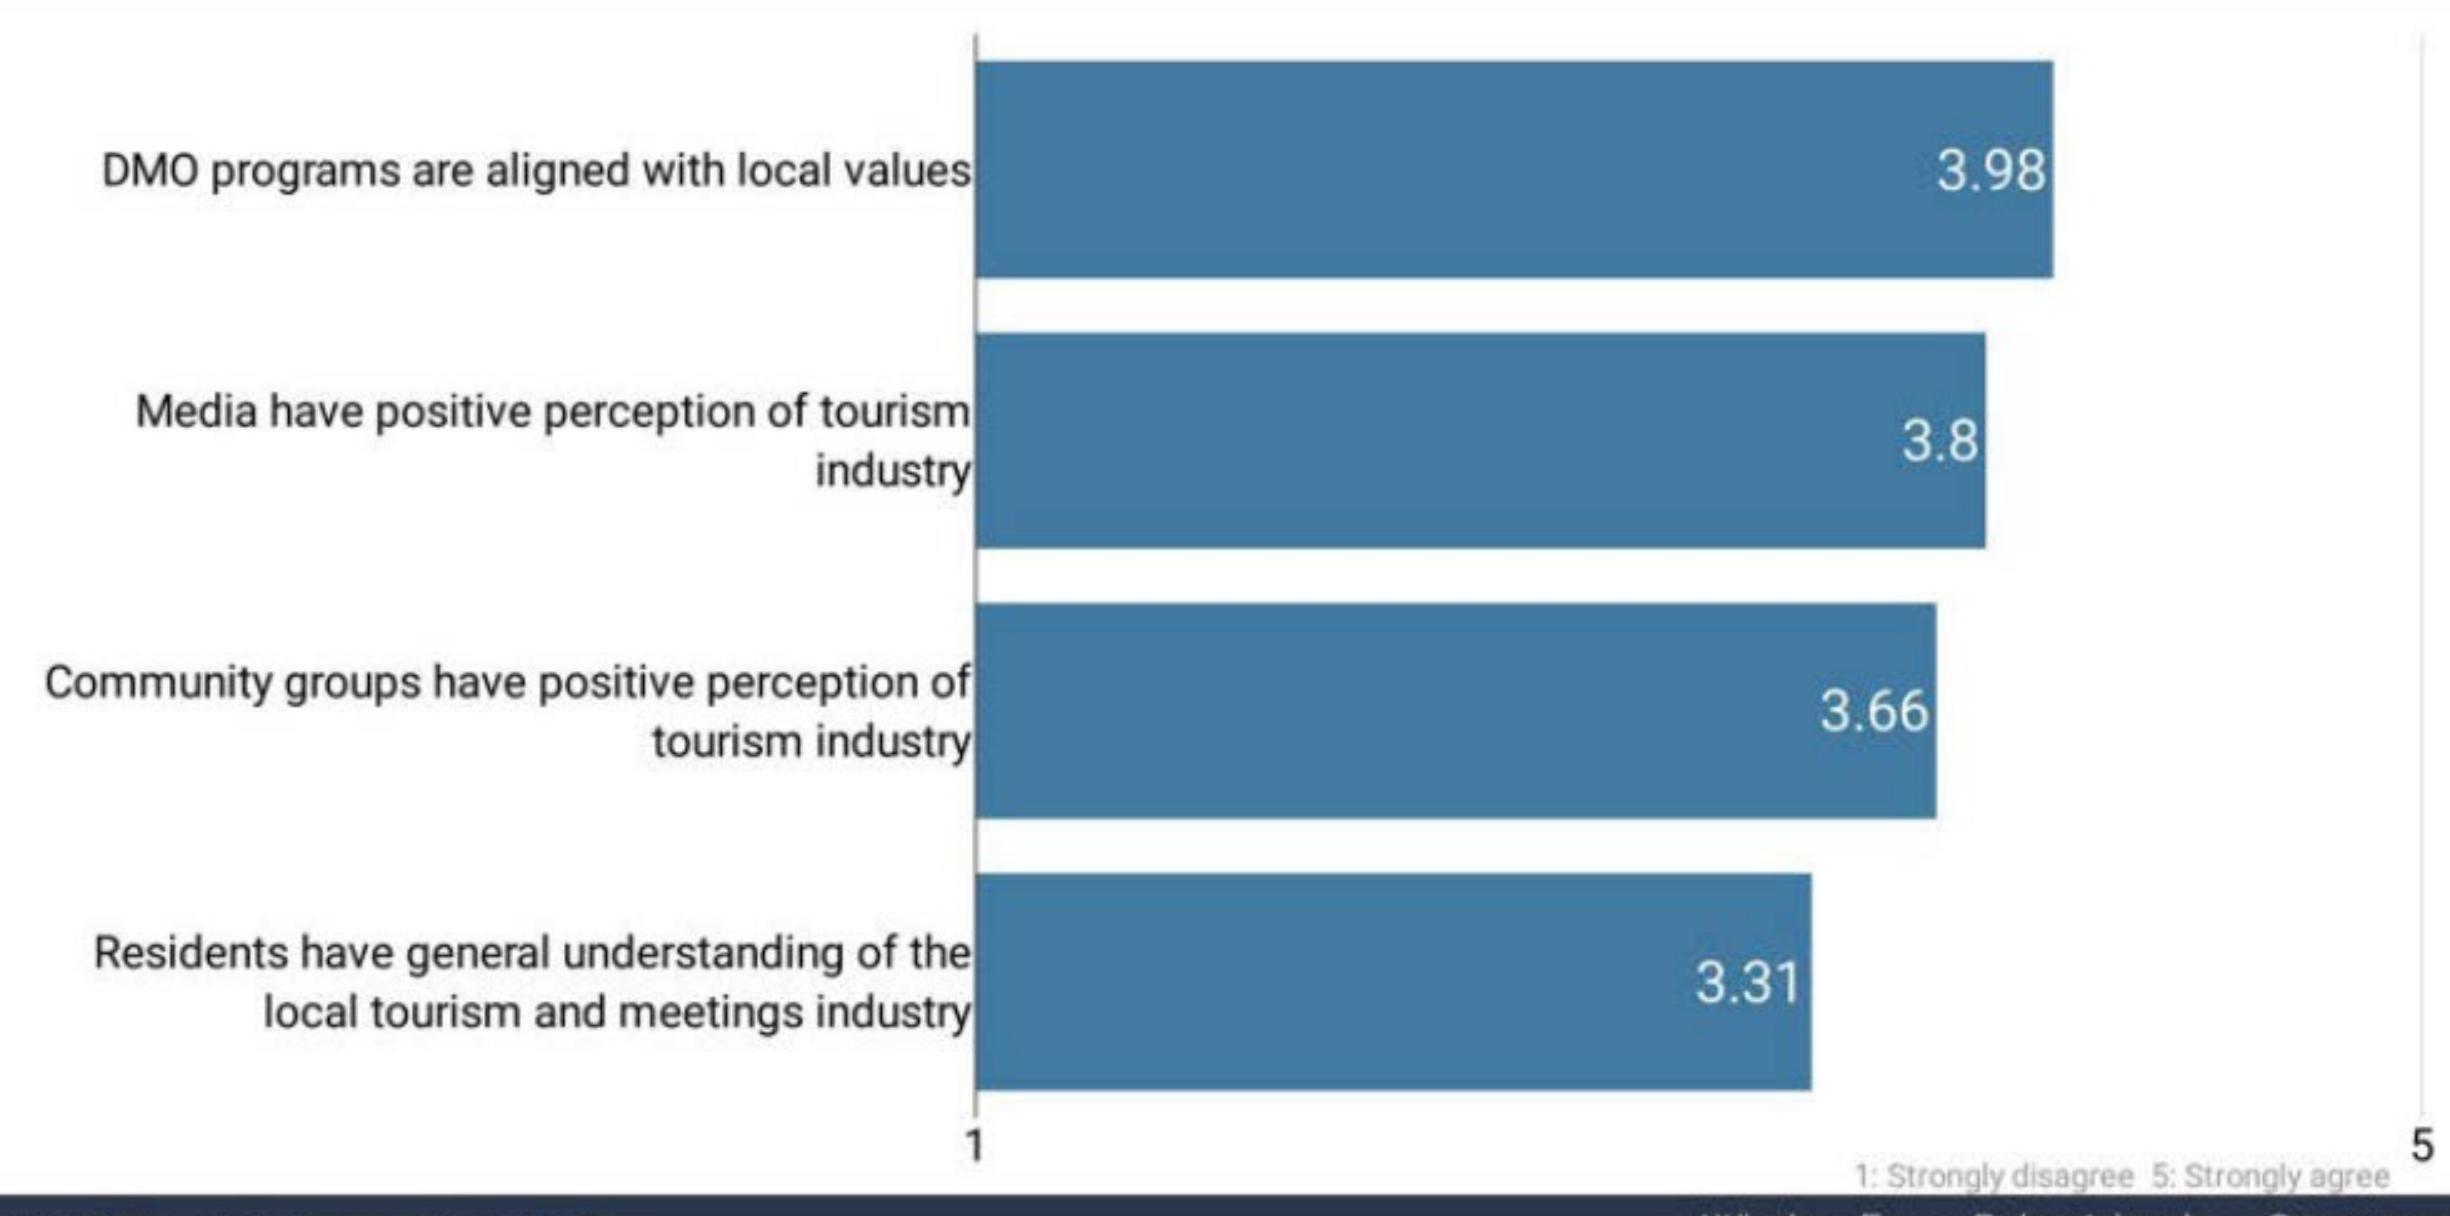

& Safety



## Stakeholders

#### Industry

Board Staff Hotels Attractions Restaurants

#### Community

Government
Business Community
Economic Development
Local Foundations
Education

#### Market

Meeting Planners
Tour Operators
Travel Agents
Event Planners



#### Stakeholder Groups



Total Respondents

141



- Tourism Partners
- Community Leaders
- Customers
- Staff
- Government Leaders
- Board



#### **Total Respondents**





#### Participating Destinations

- · Richmond, BC
- Lethbridge, AB
- Barrie, ON
- Mississauga, ON
- Ottawa, ON
- · Toronto, ON

- Windsor, ON
- Northern Ontario
- Manitoba

Winnipeg, Interlake, Parkland, West, East, North, Central

· St John's, NL

#### Overall Assessment - CDLC Clients







#### **Business Support**





#### Community & Resident Support





#### **Government Support**





#### Organization Governance Model





#### Summary



- Tourism Windsor Essex Pelee Island is in the trailblazer quadrant with above average scores for community alignment and destination strength.
- Different stakeholder groups have different perceptions of Windsor Essex Pelee Island. Tourism
  partners rated the destination lower in community alignment and respondents over age 65 rated the
  destination much lower overall.

#### **Key Priorities for the Visitor Economy**

- Accelerate Downtown Windsor clean-up and tourism product development
- 2. Enhance collaboration between public and private sectors with resident input
- Increase connectivity throughout the region
- 4. Enhance and diversify tourism promotion























#### 6TH ANNUAL T