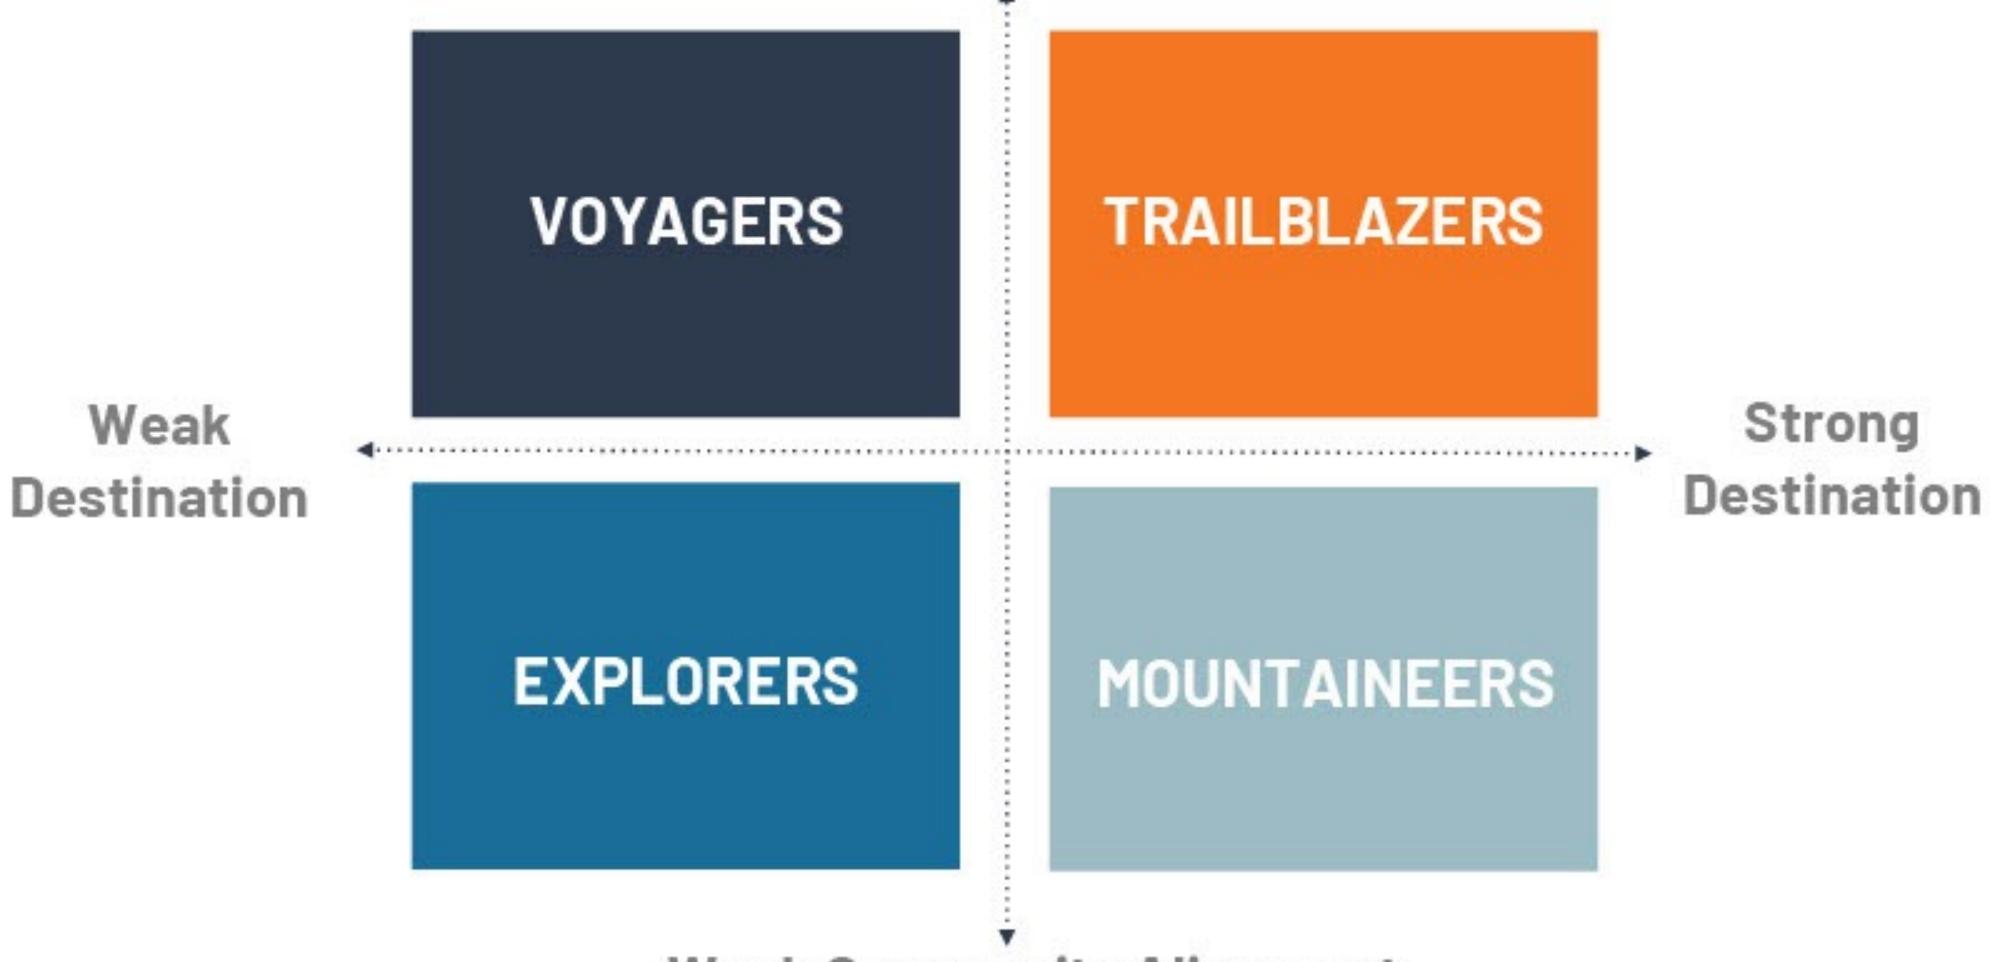

### Scenario Model

Strong Community Alignment

Weak Community Alignment

#### Summary

- Tourism Windsor Essex Pelee Island is in the trailblazer quadrant with above average scores for community alignment and destination strength.
- Different stakeholder groups have different perceptions of Windsor Essex Pelee Island. Tourism
  partners rated the destination lower in community alignment and respondents over age 65 rated the
  destination much lower overall.