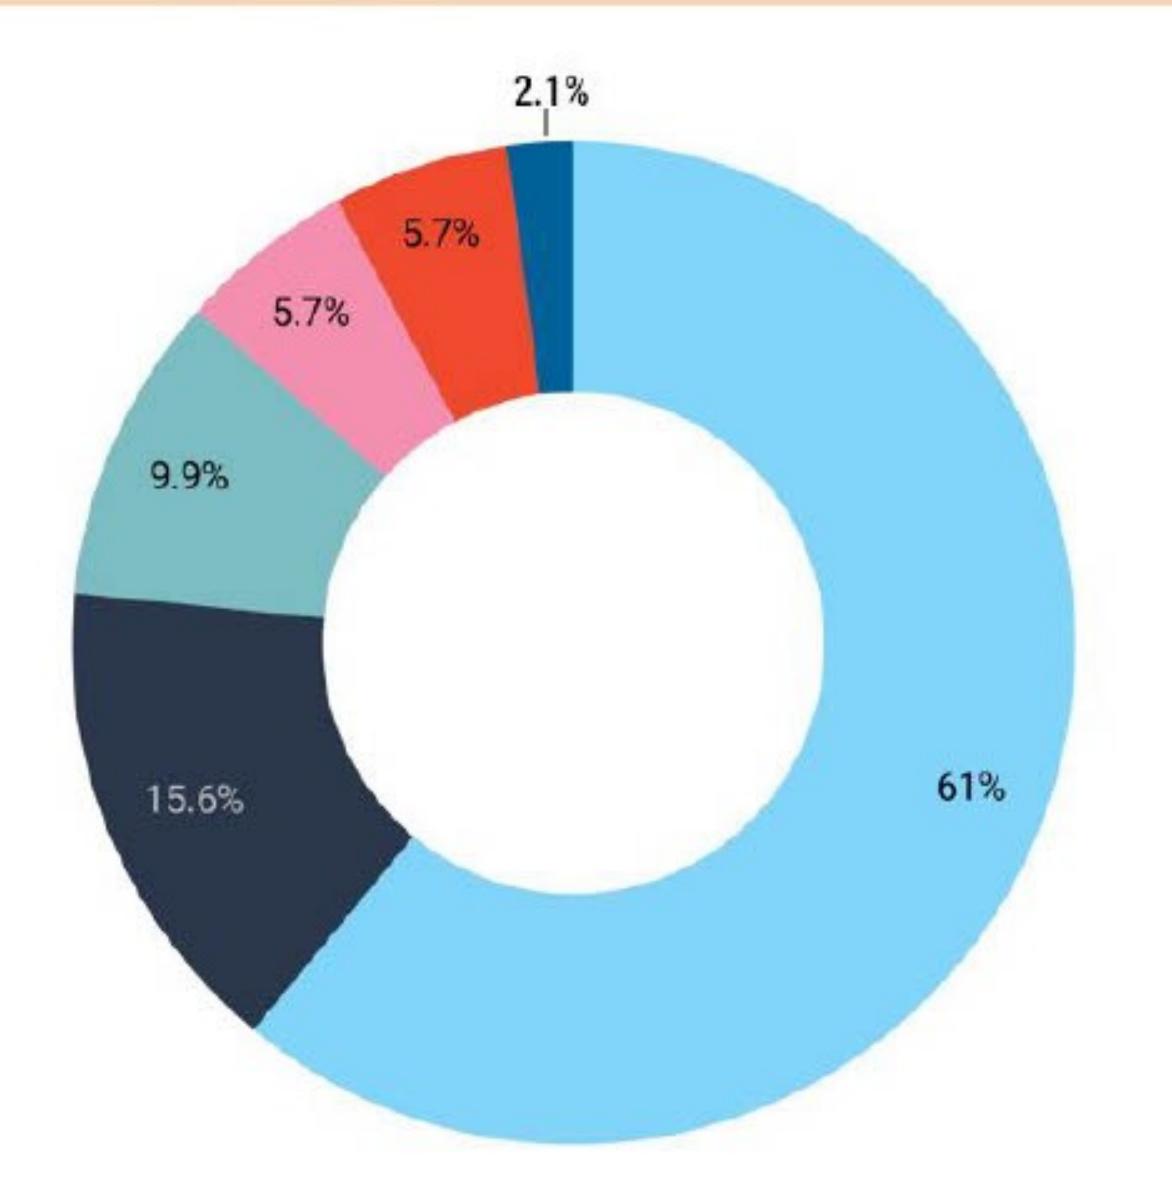

#### Stakeholder Groups

Total Respondents

141

- Tourism Partners
- Community Leaders
- Customers
- Staff
- Government Leaders
- Board