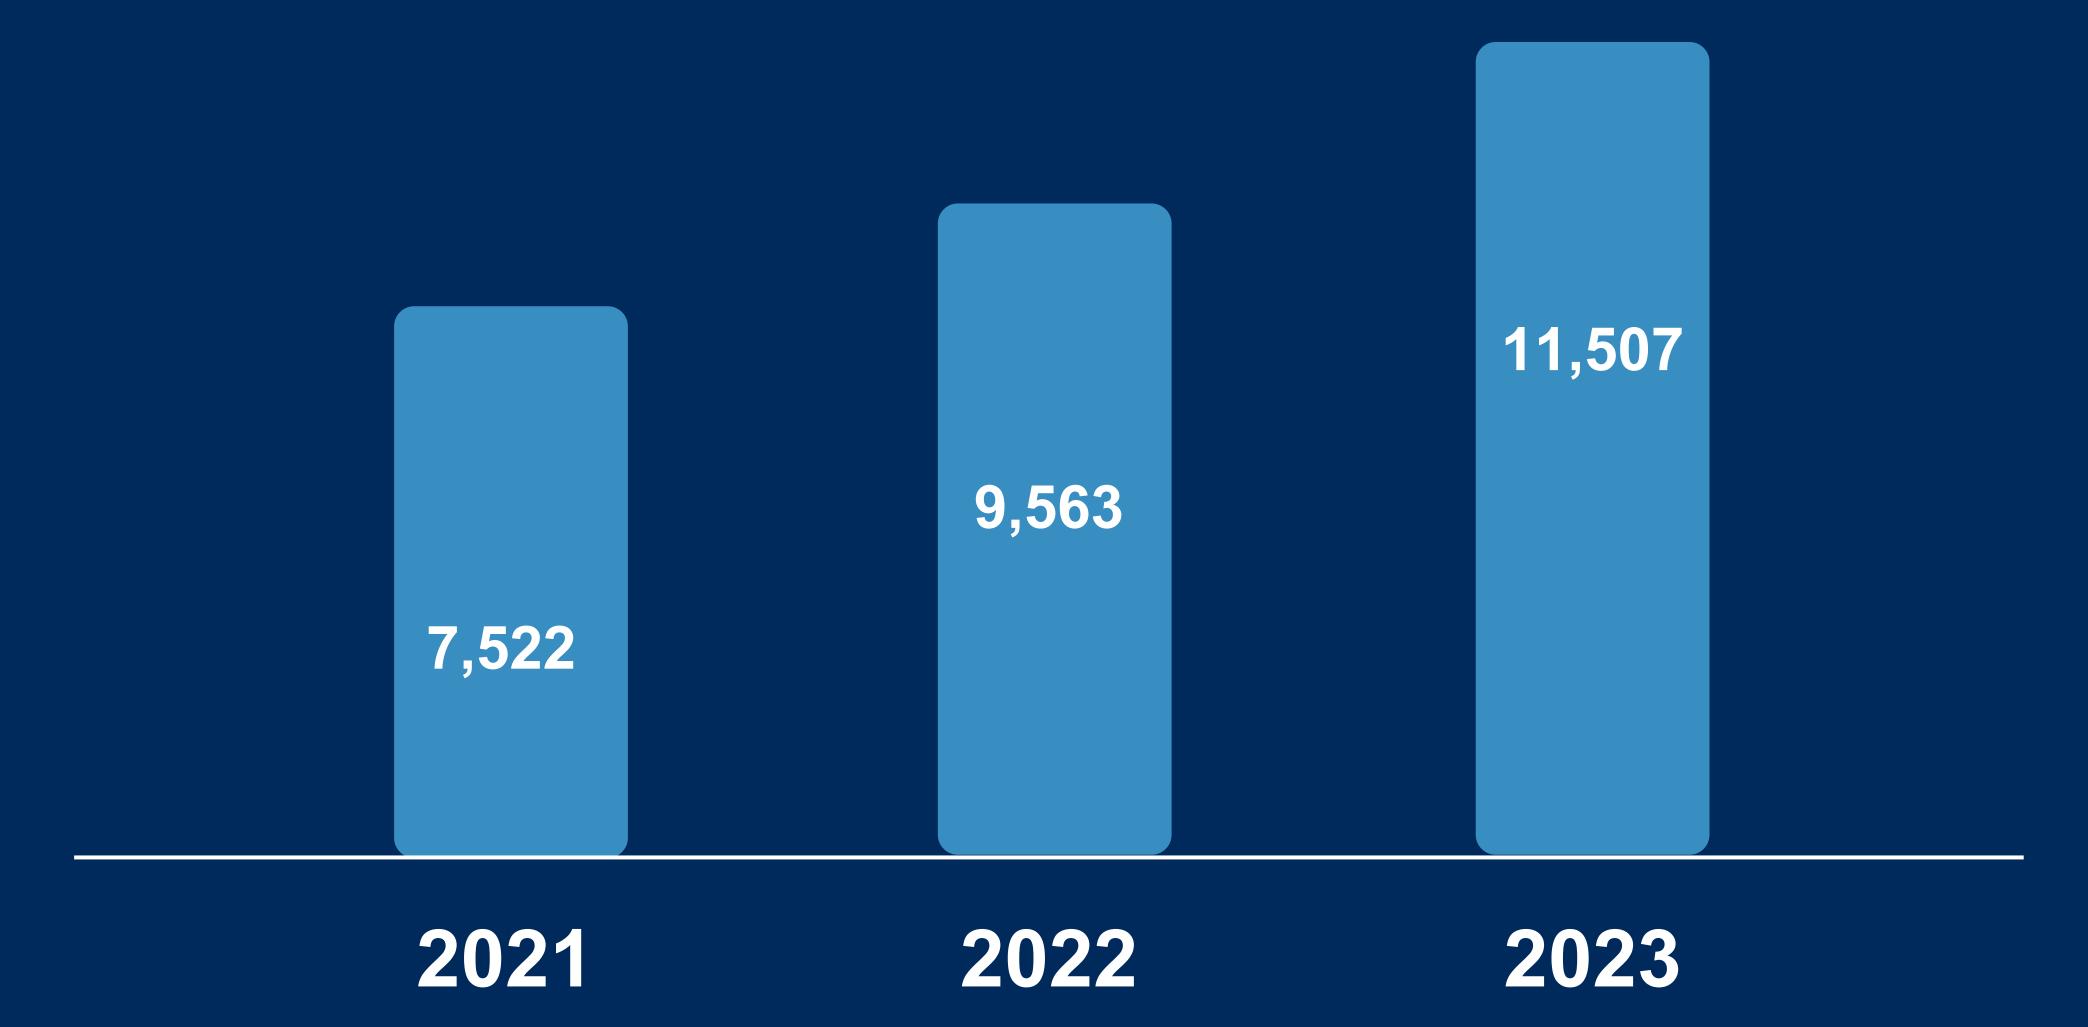

# Visitors Amount of Visitors in Millions





### Visitor Spend

Amount in \$ Millions





#### U.S. / International Visitors

Amount of Visitors in Millions





#### Tourism Workforce





#### Visitor Economy

YOY 2023 over 2021

**Visitors** 

5.6m

80%

**Visitor Spend** 

\$856m



International Visitors

1.7m



Workforce

11,507





# Hotel Occupancy

**1** 0.23%



# Average Daily Rate

\$149.43

4.53%



### Scenario Model



Strong Community Alignment



Weak Community Alignment





# Destination Alignment Variables



Business Support



Community Group & Resident Support



Government Support



Organization Governance



Workforce Development



Hospitality Culture



Equity, Diversity & Inclusion



Funding Support & Certainty



Regional Cooperation



Sustainability & Resilience



Emergency Preparedness



Economic Development



# Destination Strength Variables



Attractions & Experiences



Arts, Culture & Heritage



Dining, Shopping & Entertainment