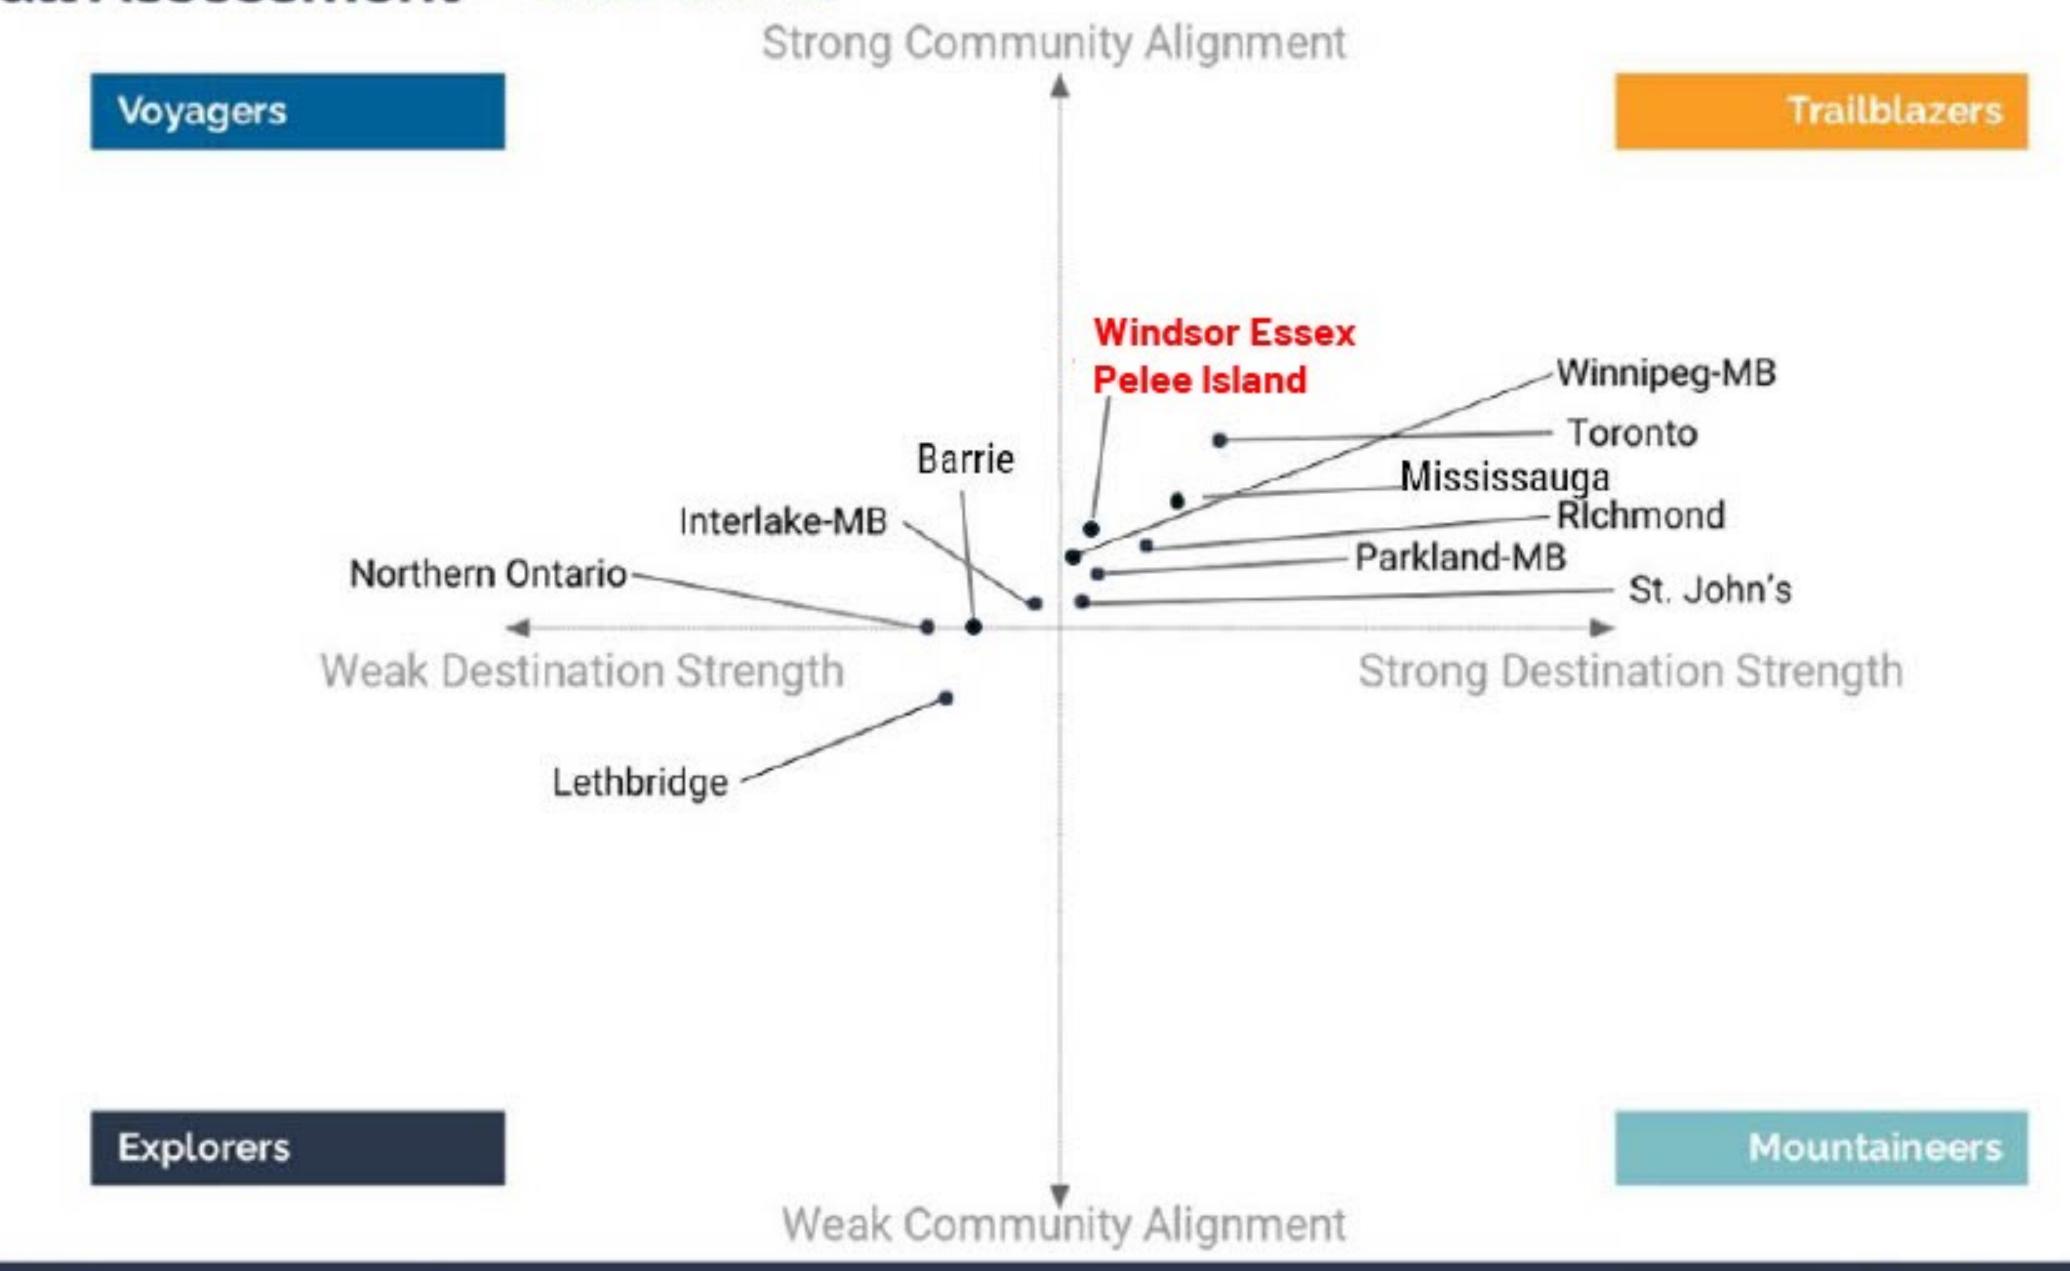

#### Participating Destinations

- · Richmond, BC
- Lethbridge, AB
- Barrie, ON
- Mississauga, ON
- Ottawa, ON
- · Toronto, ON

- Windsor, ON
- Northern Ontario
- Manitoba

Winnipeg, Interlake, Parkland, West, East, North, Central

#### Summary

- Tourism Windsor Essex Pelee Island is in the trailblazer quadrant with above average scores for community alignment and destination strength.
- Different stakeholder groups have different perceptions of Windsor Essex Pelee Island. Tourism
  partners rated the destination lower in community alignment and respondents over age 65 rated the
  destination much lower overall.