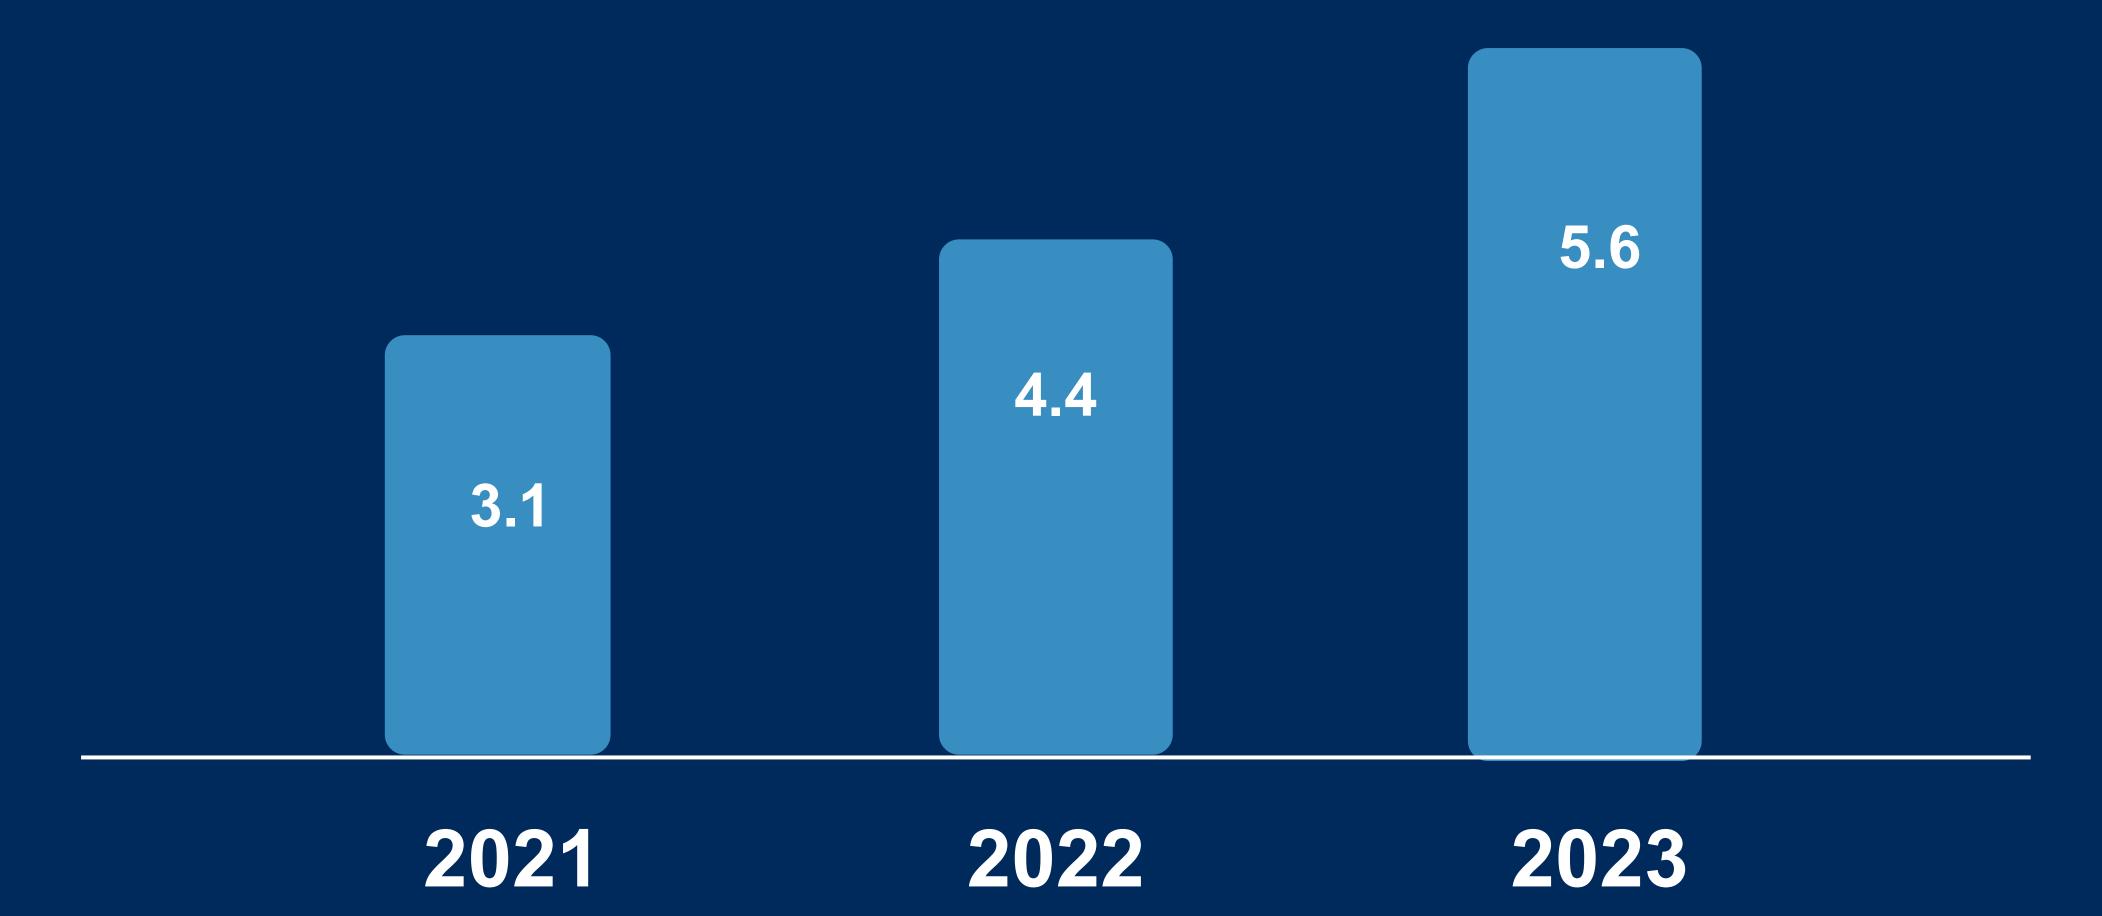

# Visitors Amount of Visitors in Millions

#### Visitor Economy

YOY 2023 over 2021

**Visitors** 

5.6m

80%

**Visitor Spend** 

\$856m

International Visitors