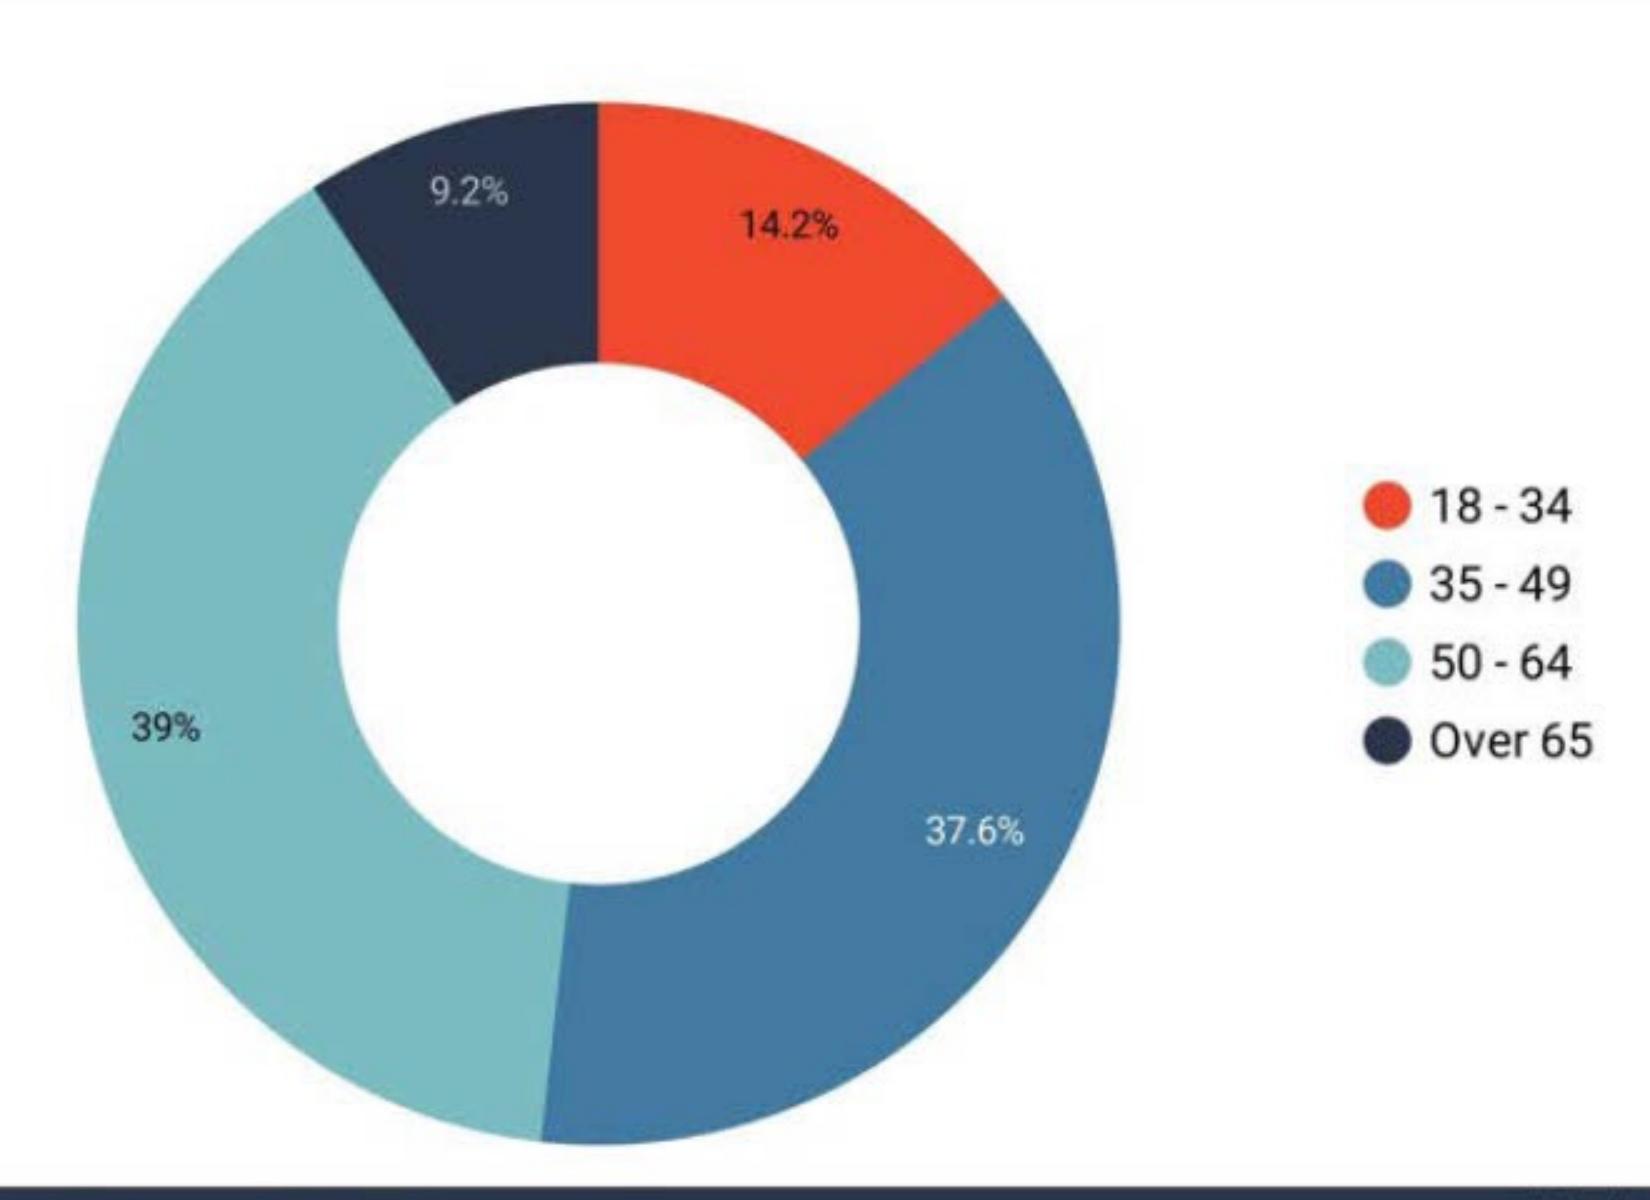

#### Stakeholder Groups

Total Respondents

141

- Tourism Partners
- Community Leaders
- Customers
- Staff
- Government Leaders
- Board

#### Summary

- Tourism Windsor Essex Pelee Island is in the trailblazer quadrant with above average scores for community alignment and destination strength.
- Different stakeholder groups have different perceptions of Windsor Essex Pelee Island. Tourism
  partners rated the destination lower in community alignment and respondents over age 65 rated the
  destination much lower overall.