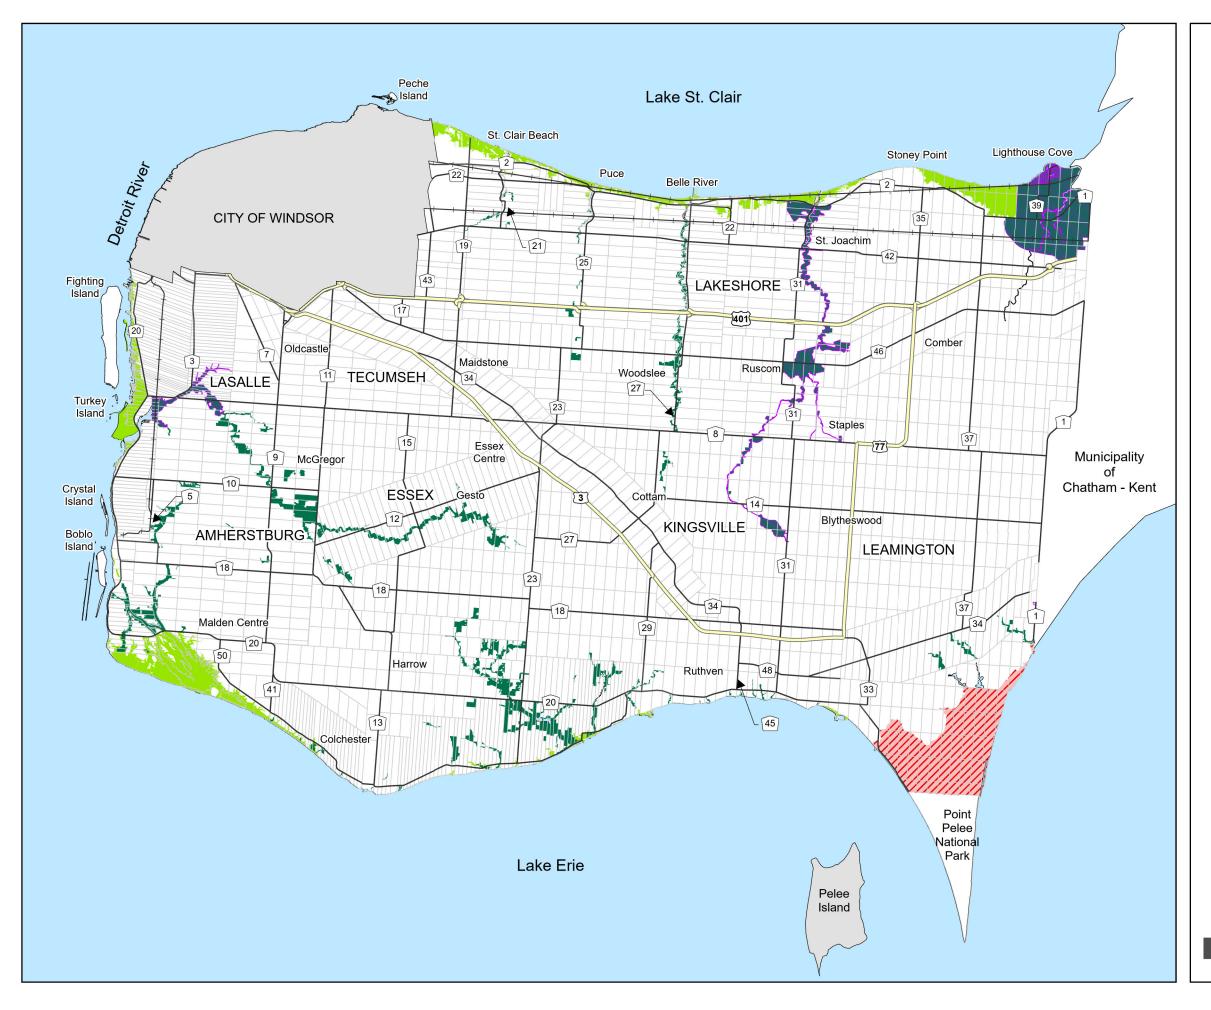

### Existing or Approved Non-Agricultural Uses

(Outside Settlement Areas)

— Railway

— County Roads

Provincial Highway

Lot Fabric

Sites with Existing or Approved Non-Agricultural Uses

Created: April 2024