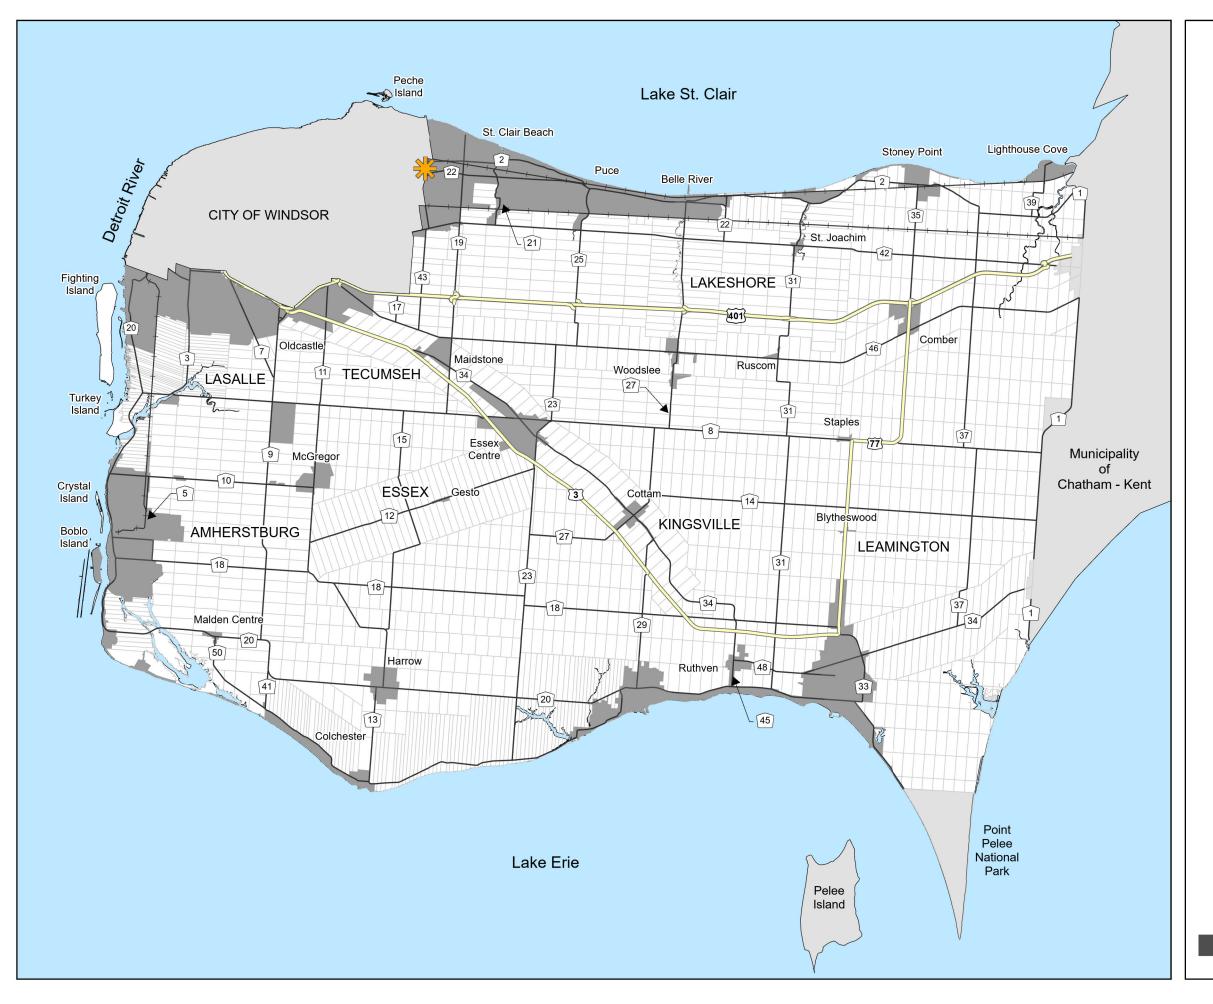

ounty Roads
Provincial Highway
Lot Fabric
Events-Based Areas Under Clean Water Act

Created: April 2024 Last Revised: May 2024







# Schedule C5 Highly Vulnerable Aquifers



Created: February 2024 Last Revised: May 2024







#### Schedule C6

### Significant Groundwater Recharge Areas



Created: February 2024 Last Revised:







# Schedule D1 Road System

Railway
Local Roads
County Roads
Provincial Highway
Lot Fabric

Created: April 2024 Last Revised:







#### Schedule D2

### Active Transportation System



Created: April 2024 Last Revised:







### Schedule E1 Resources

— Railway

— County Roads

Provincial Highway

Lot Fabric

▲ Open Waste Disposal Site

Closed/Historic Waste Disposal
 Site

Mineral Aggregate

Petroleum

Salt Deposits

Created: April 2024 Last Revised:







## Schedule F1 Windsor Airport



Created: February 2024 Last Revised: