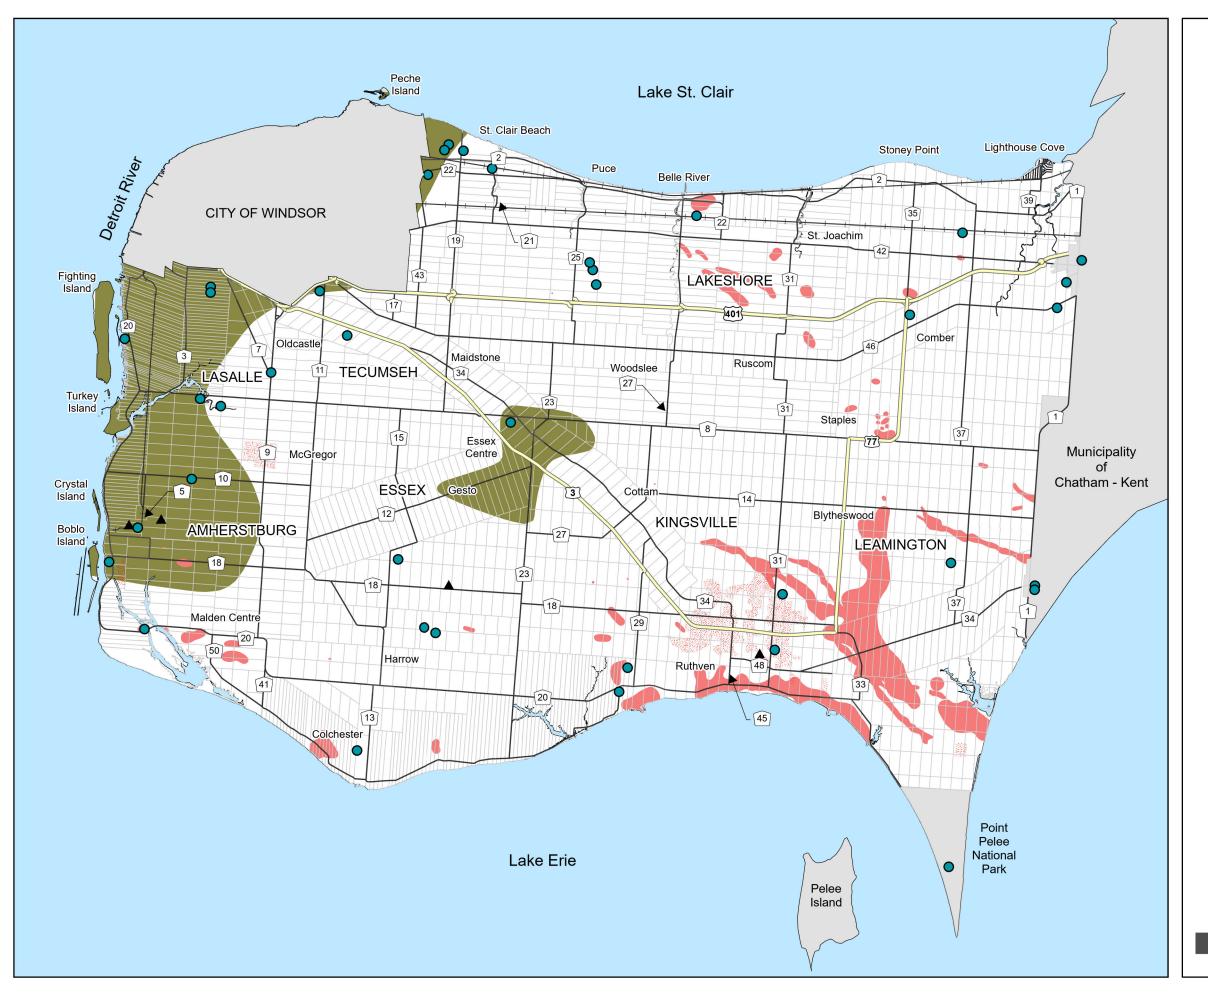

### Schedule E1 Resources

— Railway

— County Roads

Provincial Highway

Lot Fabric

▲ Open Waste Disposal Site

Closed/Historic Waste Disposal
 Site

Mineral Aggregate

Petroleum

Salt Deposits

Created: April 2024 Last Revised: