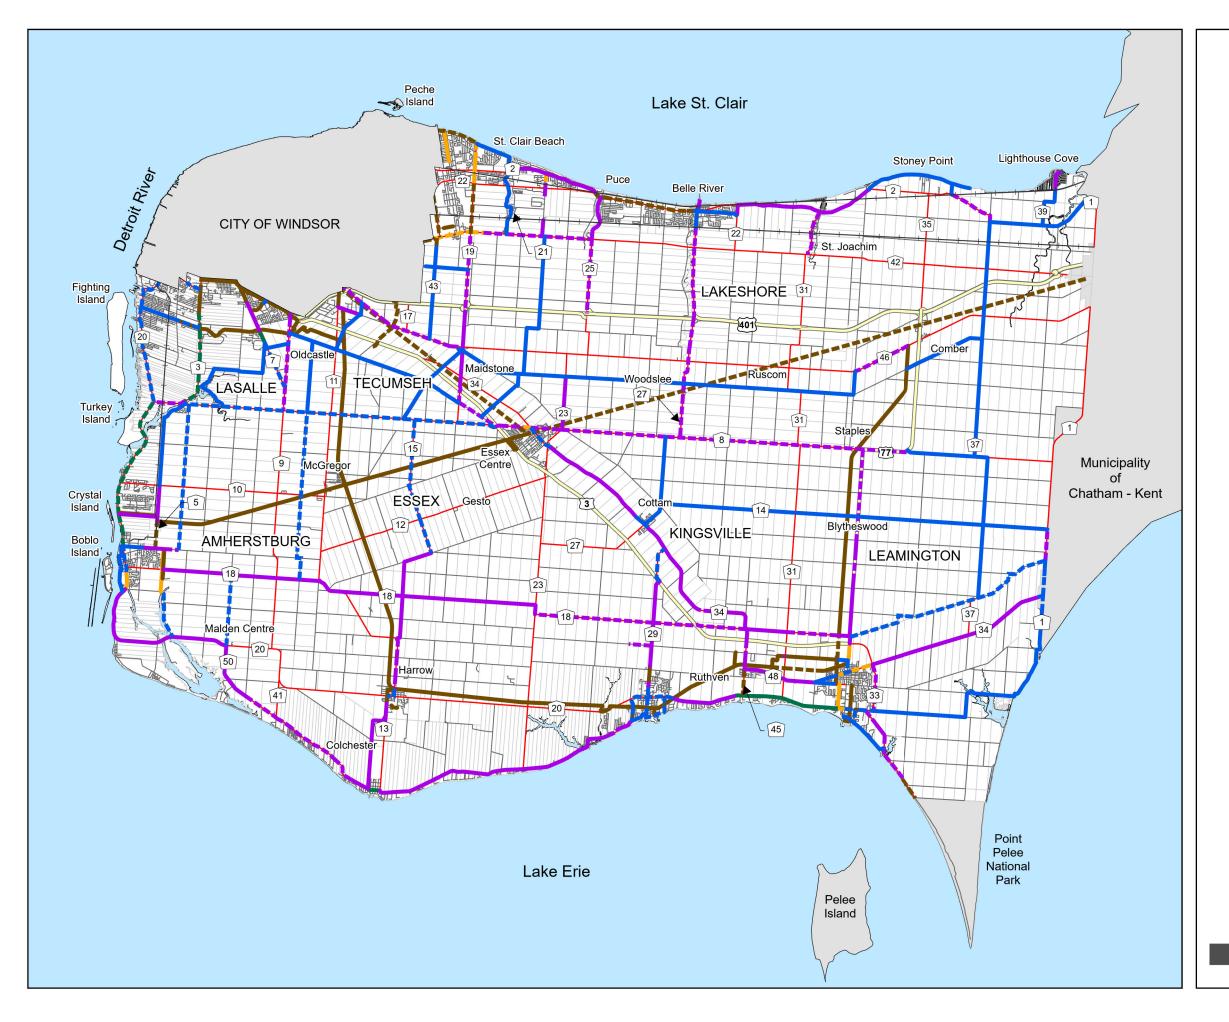

#### Schedule D2

### Active Transportation System

Created: April 2024 Last Revised: