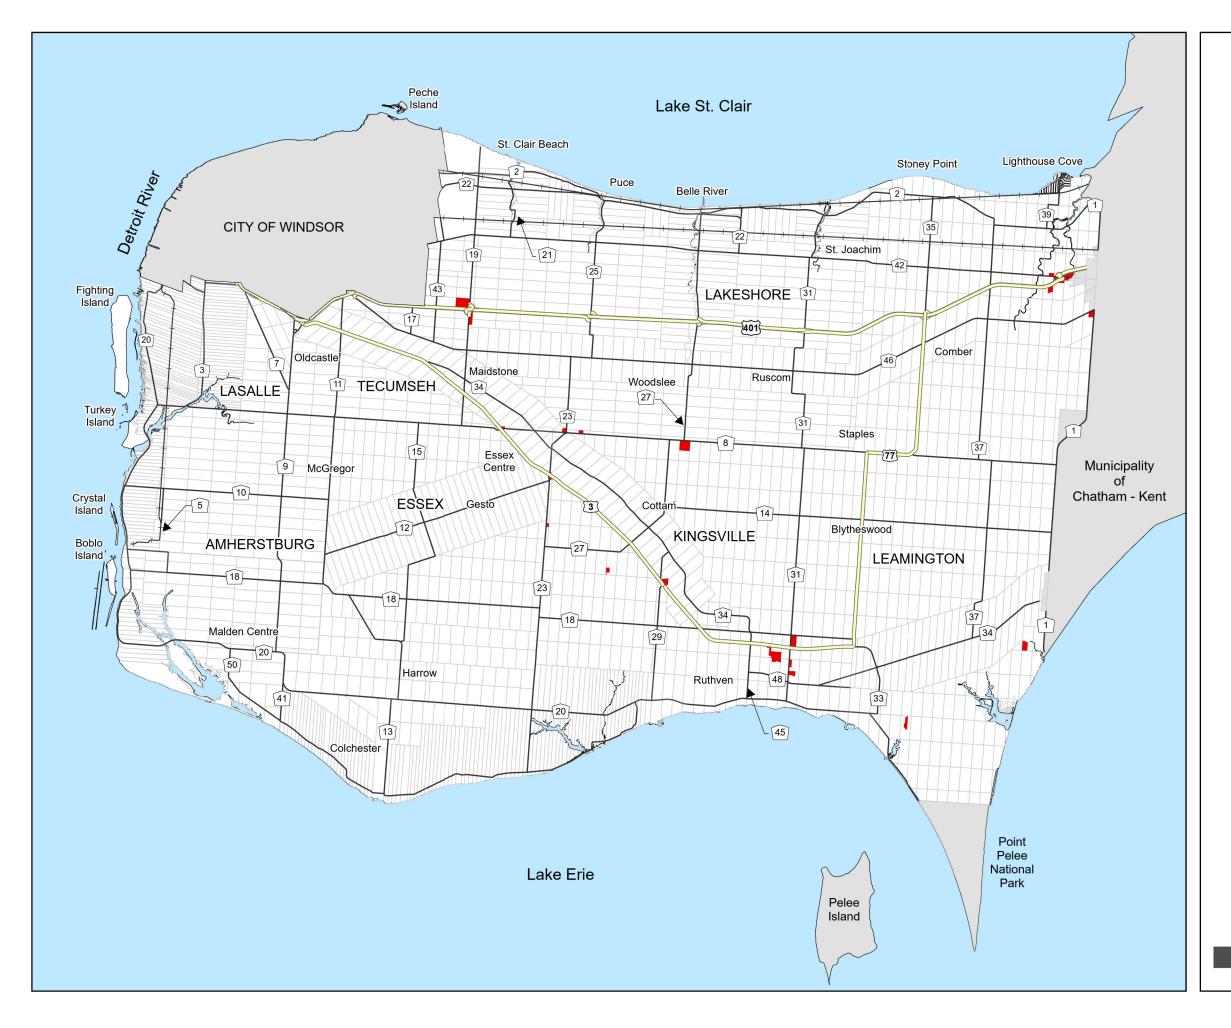

### Existing or Approved Non-Agricultural Uses

(Outside Settlement Areas)

— Railway

— County Roads

Provincial Highway

Lot Fabric

Sites with Existing or Approved Non-Agricultural Uses

Created: April 2024