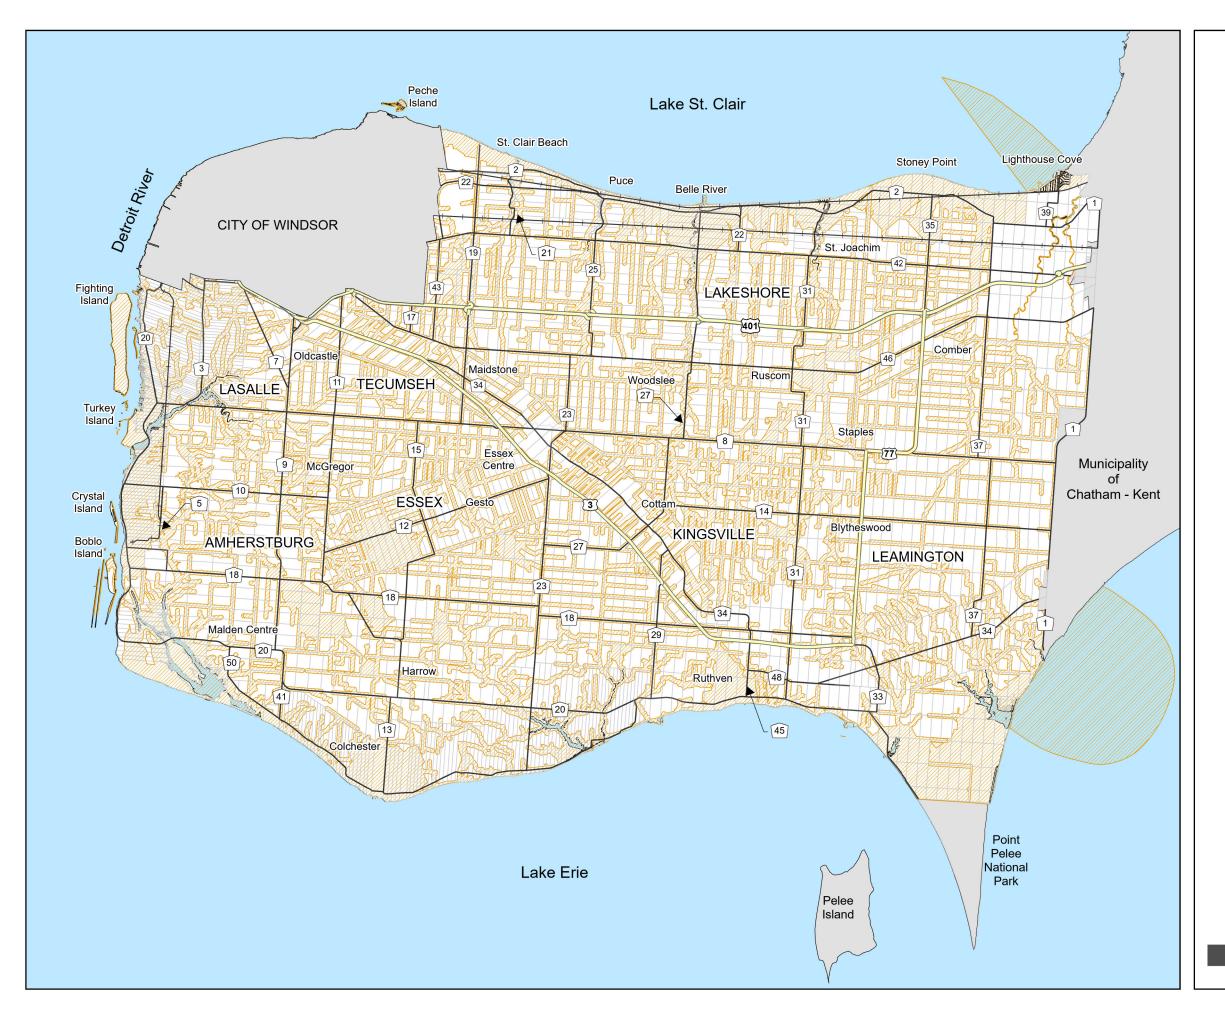

## Schedule C3 Intake Protection Zones

Created: April 2024 Last Revised August 2024