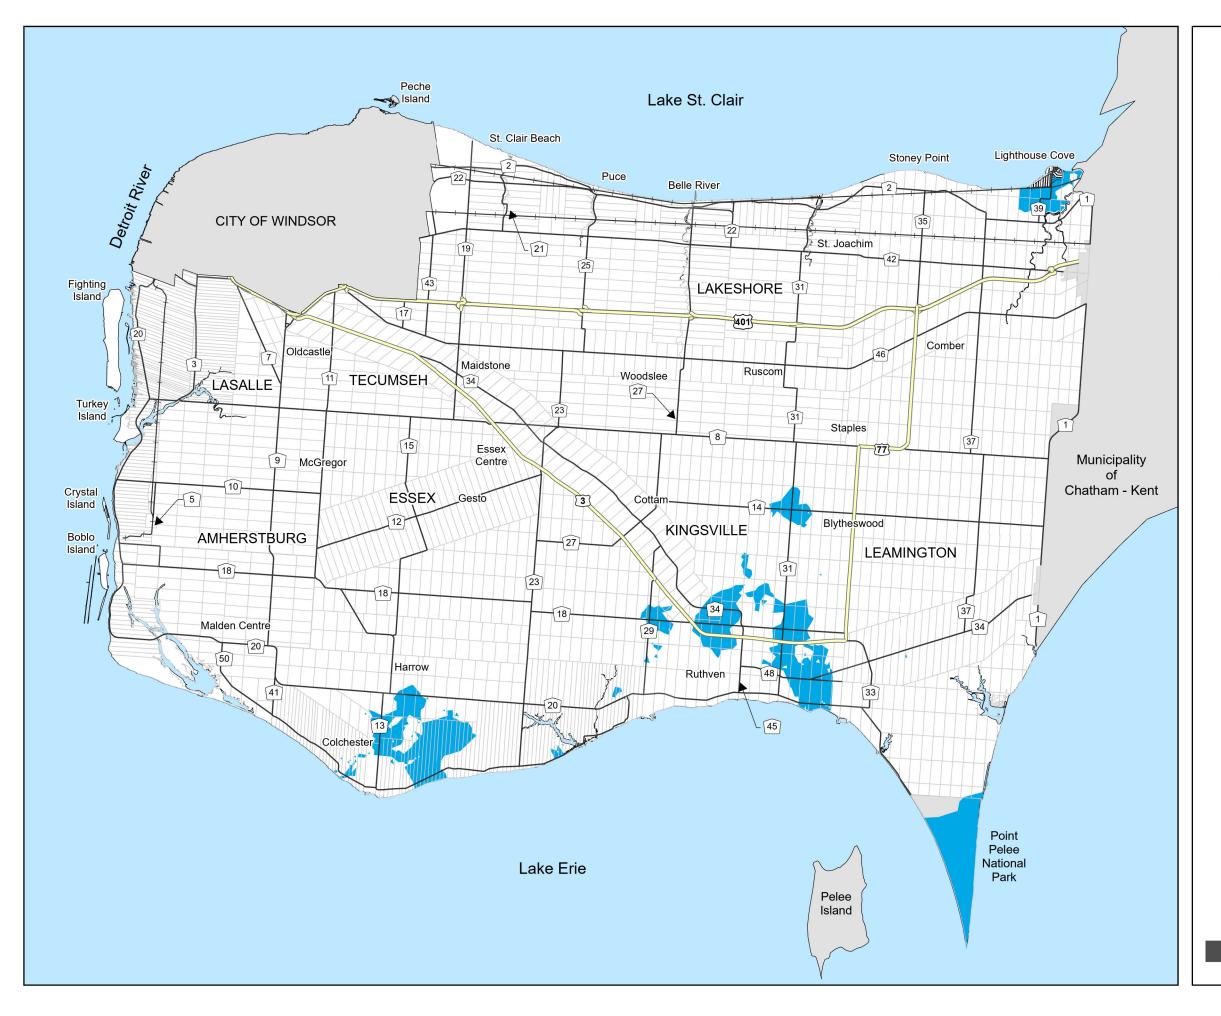

# Schedule C5 Highly Vulnerable Aquifers

Created: February 2024 Last Revised: May 2024