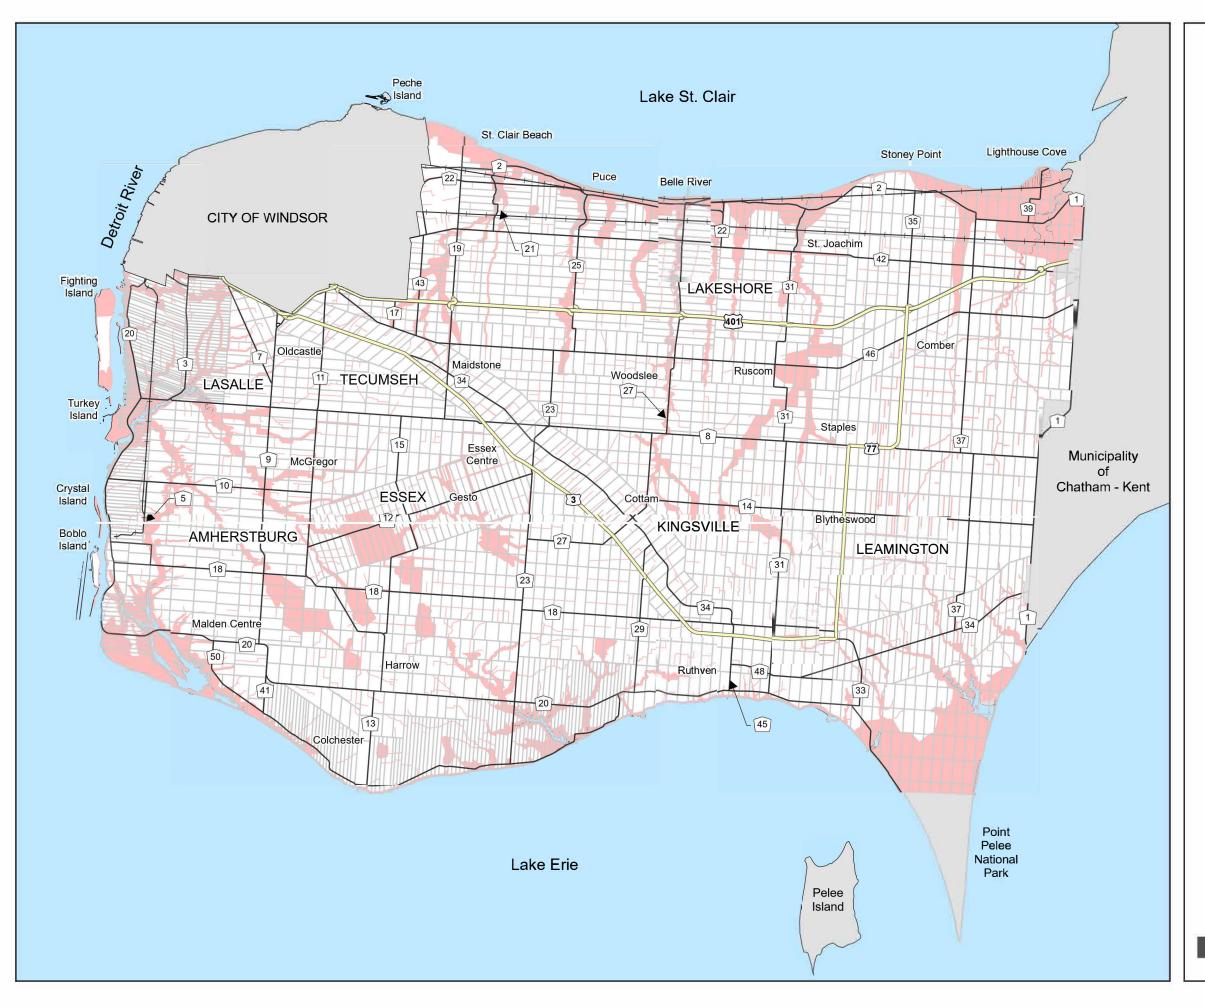

#### Areas Susceptible to Flooding

--- Railway

County Roads

Provincial Highway

Lot Fabric

Inland Flood Prone Areas

Lake St Clair, Detroit River, Lake Erie Flood Prone Area

Southeast Leamington Floodprone Area

Max Flood (Exceeded the 100 yr Floodline)

Created: April 2024

Last Revised: September 2024