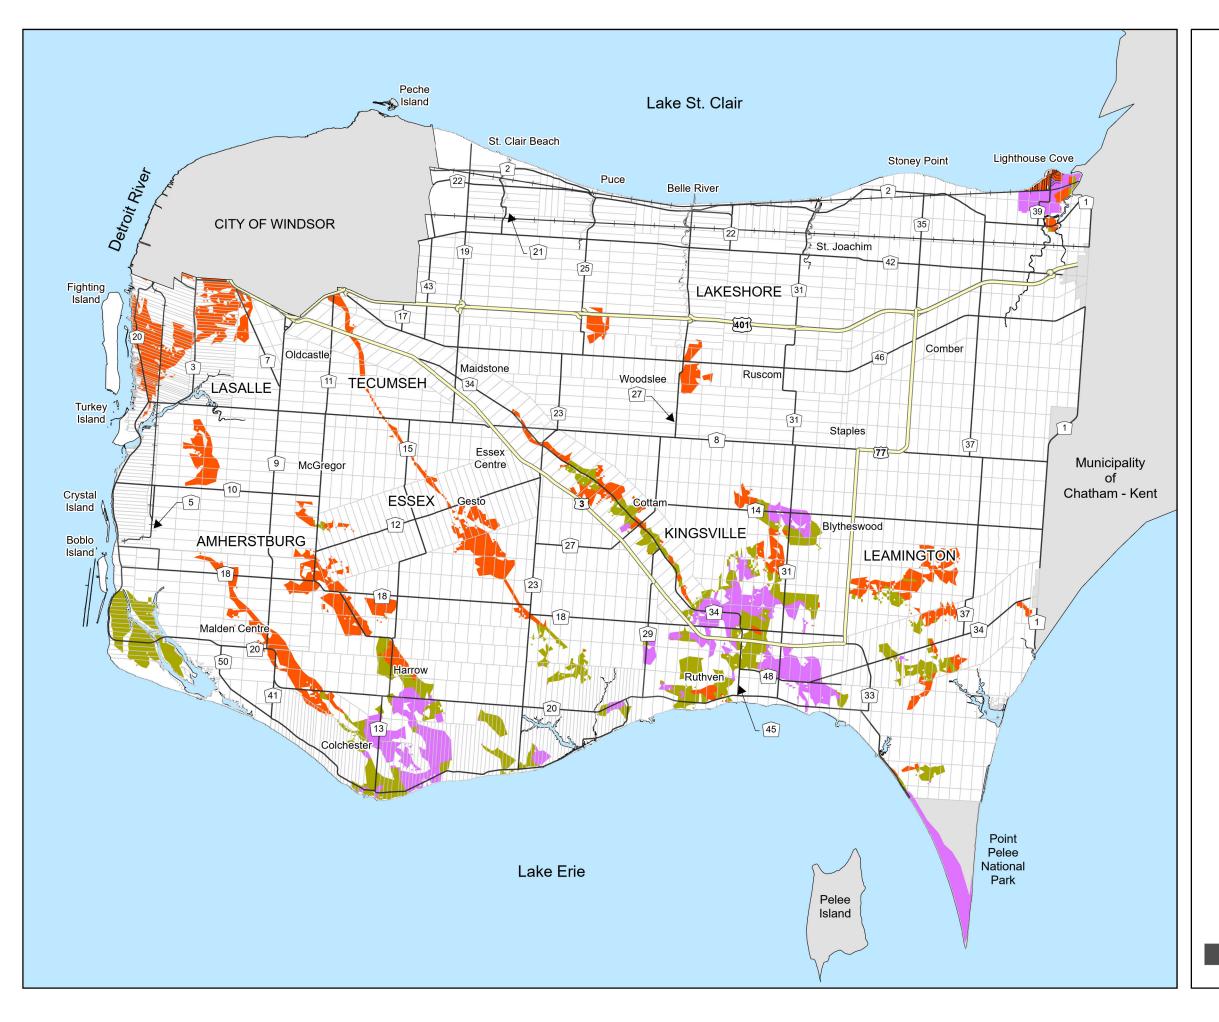

### Significant Groundwater Recharge Areas

Created: February 2024 Last Revised: