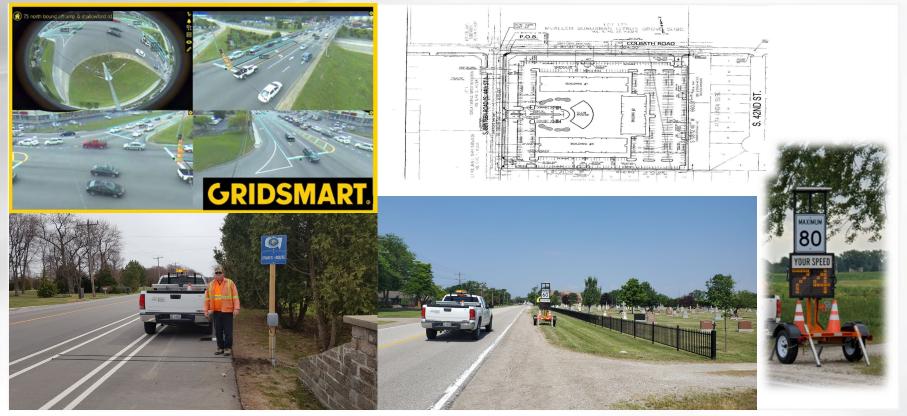

#### **KEY INITIATIVES 2023**

- CWATS / CWATS Master Plan Update
- Transportation Master Plan Update
- Road Rationalization
- County Road 19 CR22 to Jamsyl Dr.
- County Road 46 Environmental Assessment
- County Road 19 Jamsyl Dr. to 401 EA
   Addendum
- County Road 42/43 Phase 1 Construction
- Annual Rehabilitation Program