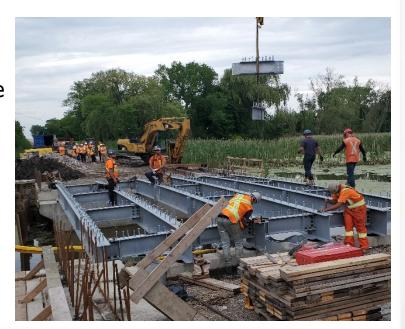

#### 2022 Achievements

- Reconstruction of the South Branch Cedar Creek Bridge on County Road 23
- Rehabilitation of over 40km of road network
- Personnel changes
- Expanded Service
- Hands free entrance doors at Civic Centre
- County Official Plan Update
- Development Applications