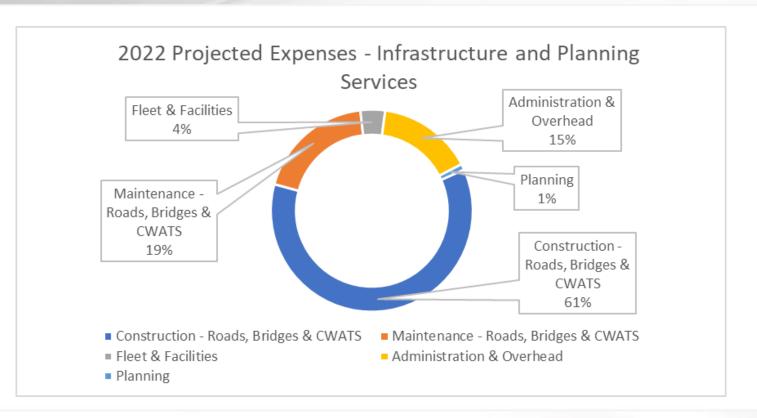

# Infrastructure & Planning Services

COUNTYOFESSEX.CA \_\_\_\_\_

2023 Budget Presentation

#### Infrastructure & Planning





## Integrated Departmental Services

- Policy, Planning & Program Development
- Design & Construction
- Maintenance & Operations
- Facilities Maintenance

#### 2022 Achievements



- Reconstruction of the South Branch Cedar Creek Bridge on County Road 23
- Rehabilitation of over 40km of road network
- Personnel changes
- Expanded Service
- Hands free entrance doors at Civic Centre
- County Official Plan Update
- Development Applications



#### 2022 Expense Distribution





#### Challenges & Risk Factors



- Projected population and job growth rates
- Pace of development
- Shortages within the labour force
- Potential changes from Bill 23, More Homes Built Faster Act
- Increased operating and construction costs
- The funding gap for asset renewals and replacements
- Environmental Factors / Weather Events
- Inflationary pressures / fuel prices



## 2023 Budget



| Overview                                                     | 2022<br>udget      | 2023<br>Budget |              |  |
|--------------------------------------------------------------|--------------------|----------------|--------------|--|
| Total Expenditures (Operating & Capital)                     | \$<br>67,232,600   | \$             | 92,939,300   |  |
| Total Recoveries (Operating & Capit