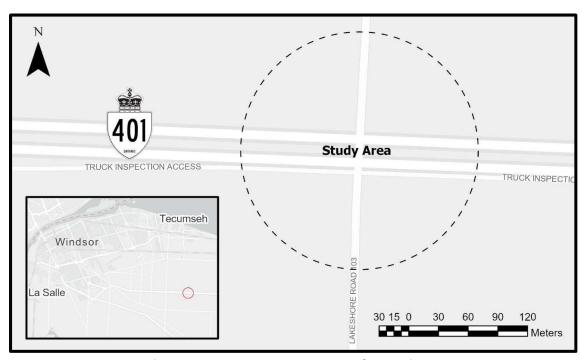

Enclosure – Figure 1. GWP No. 3099-18-00 Key Map

- Figure 2. GWP No. 3100-18-00 Key Map

Figure 1 – GWP No. 3099-18-00 Study Location Key Map

Figure 2 – GWP No. 3100-18-00 Study Location Key Map