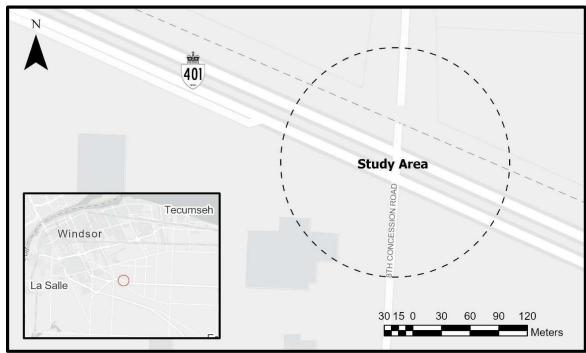

Enclosure – Figure 1. GWP No. 3099-18-00 Key Map

- Figure 2. GWP No. 3100-18-00 Key Map

Figure 1 – GWP No. 3099-18-00 Study Location Key Map

Figure 2 – GWP No. 3100-18-00 Study Location Key Map