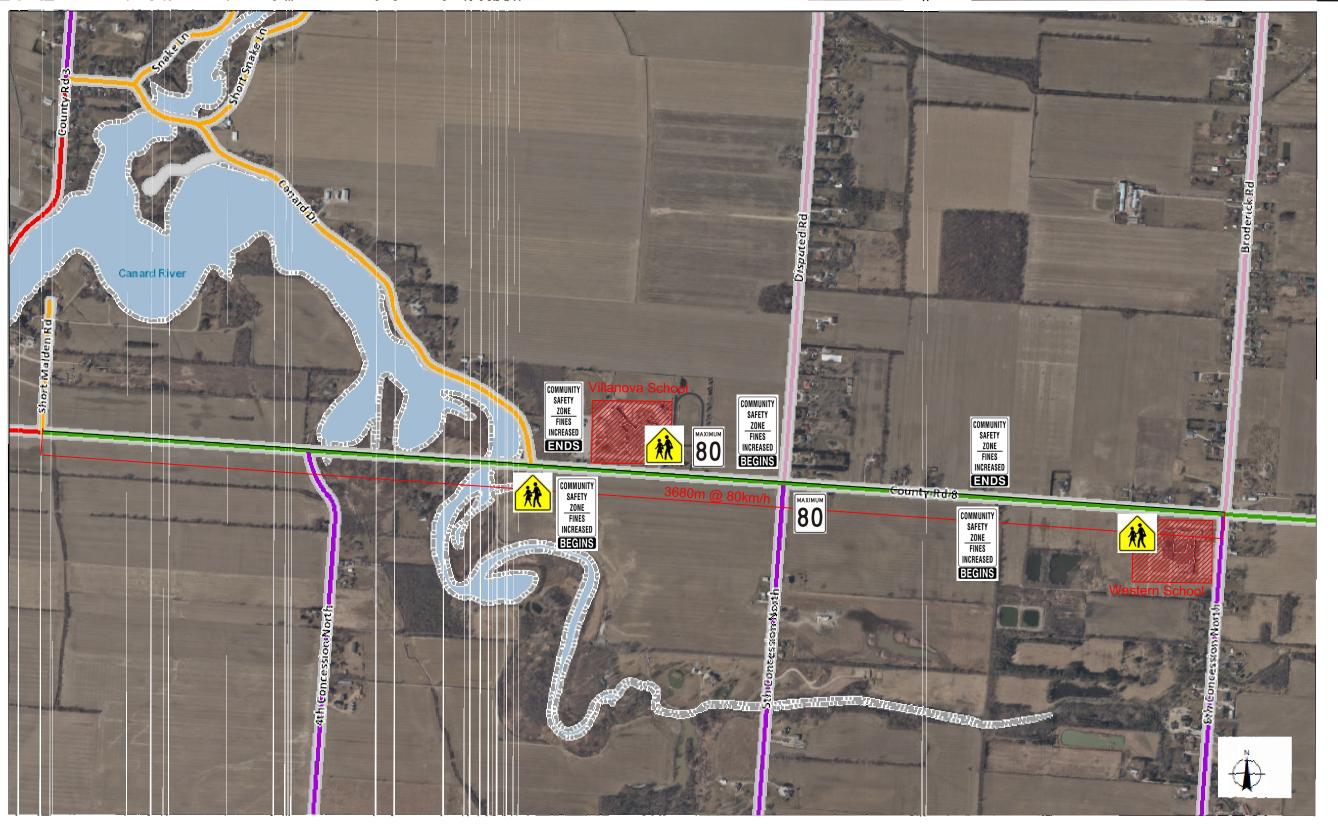

Nc tes

EEn er Ma Description

Appendix C- County Road 8 From 6th Conc. North to Short Malden Rd, LaSalle, ON.

THIS MAP IS NOT TO BE USED FOR NAVIGATION Copyright the Corporation of the County of Essex, 2019. Data herein is provided by the Corporation of the County of Essex on an 'as is' basis. Assessment parcel provided by Teranet Enterprises Inc. Data layers that appear on this map may or may not be accurate, current, or otherwise reliable.